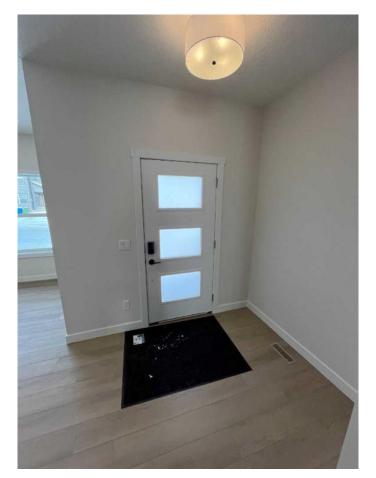

## \$660,800

3 Bedroom, 3.00 Bathroom, 1,990 sqft Residential on 0.07 Acres

Lewisburg, Calgary, Alberta

Welcome to the Ruben by Genesis Builds, a stunning, 3-bedroom, 2.5-bath home designed for modern living. This thoughtfully designed residence features a main floor flex room, complemented by 9' main and basement walls for a spacious feel. The open-to-above entryway foyer sets a grand tone, while the wrought iron spindle railing adds a touch of elegance. Enjoy luxurious finishes with granite/quartz countertops throughout, and a blend of LVP, LVT, and carpet flooring. Enhanced lighting with added potlights illuminates the flex room, upper loft, and master bedroom. The kitchen is a chef's dream, featuring stainless steel appliances, and gas line rough-ins for both the BBQ and range. The upper floor boasts a versatile bonus room and a convenient laundry area. Plus, a smart home package ensures modern convenience and connectivity throughout this beautiful home. Photos are of Actual Home.