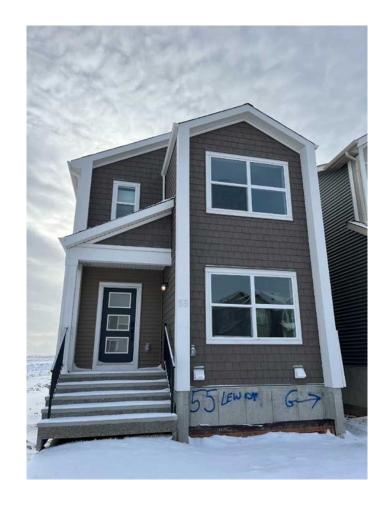

# \$660,800 - 55 Lewiston Drive Ne, Calgary

MLS® #A2159706

## \$660,800

3 Bedroom, 3.00 Bathroom, 1,990 sqft Residential on 0.07 Acres

Lewisburg, Calgary, Alberta

Welcome to the Ruben by Genesis Builds, a stunning, 3-bedroom, 2.5-bath home designed for modern living. This thoughtfully designed residence features a main floor flex room, complemented by 9' main and basement walls for a spacious feel. The open-to-above entryway foyer sets a grand tone, while the wrought iron spindle railing adds a touch of elegance. Enjoy luxurious finishes with granite/quartz countertops throughout, and a blend of LVP, LVT, and carpet flooring. Enhanced lighting with added potlights illuminates the flex room, upper loft, and master bedroom. The kitchen is a chef's dream, featuring stainless steel appliances, and gas line rough-ins for both the BBQ and range. The upper floor boasts a versatile bonus room and a convenient laundry area. Plus, a smart home package ensures modern convenience and connectivity throughout this beautiful home. Photos are of Actual Home.