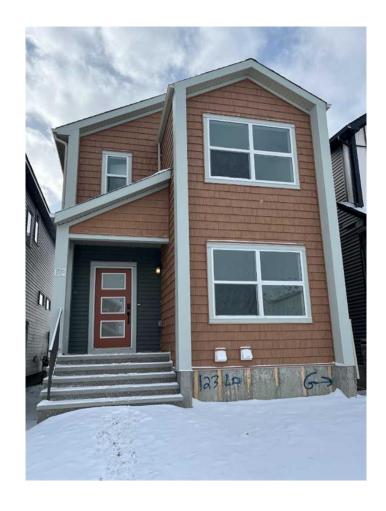

# **\$688,800 - 123 Lewiston Drive Ne, Calgary**

MLS® #A2159833

### \$688,800

3 Bedroom, 3.00 Bathroom, 1,990 sqft Residential on 0.06 Acres

Lewisburg, Calgary, Alberta

Welcome to the Ruben by Genesis Builds, a stunning, 3-bedroom, 2.5-bath home designed for modern living. This thoughtfully designed residence features a main floor flex room, complemented by 9' main and basement walls for a spacious feel. The open-to-above entryway foyer sets a grand tone, while the wrought iron spindle railing adds a touch of elegance. Enjoy luxurious finishes with granite/quartz countertops throughout, and a blend of LVP, LVT, and carpet flooring. Enhanced lighting with added potlights illuminates the flex room, upper loft, and master bedroom. The kitchen is a chef's dream, featuring stainless steel appliances, and gas line rough-ins for both the BBQ and range. The upper floor boasts a versatile bonus room and a convenient laundry area. Plus, a smart home package ensures modern convenience and connectivity throughout this beautiful home. Photos are of Actual Home.

# **Community Information**

Address 123 Lewiston Drive Ne

Subdivision Lewisburg

City Calgary

County Calgary

Province Alberta

Postal Code T3P2J6