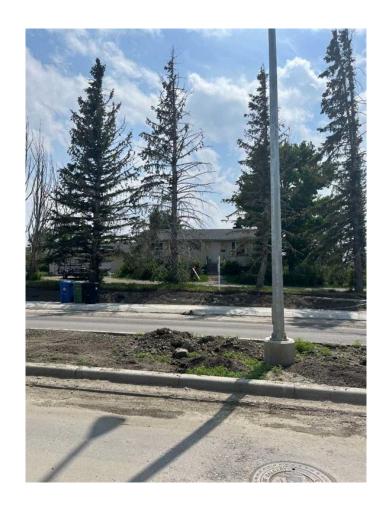

#### \$7,499,000

3 Bedroom, 2.00 Bathroom, 1,185 sqft Residential on 3.44 Acres

Saddle Ridge, Calgary, Alberta

!!Builders/ Investor Alert !! An Excellent opportunity to own a 3.44 Acres rectangular parcel of development land in the heart of Saddleridge NE Calgary. This land could be easily sub divided into 29 conventional lots with city approval and build more than 2500 square feet house on each lots. The most of neighboring parcel of lands are developed or under development and no more land available after this parcel of land. There is a bungalow house in good condition with double attached garage on this land and tenants are paying \$2000a month. The house is sold in as in condition. This property is walking distance to YMCA, Genesis, Saddletowne LRT, Nelson Mandela School, and shopping Centre, 10 Minutes drive to airport, 20 minutes to Cross Iron Mills and downtown. Act right now to buy this land before it go.

#### **Exterior**

Exterior Features Other

Lot Description Few Trees, Interior Lot, Recta

Roof Asphalt Shingle

Construction Vinyl Siding

Foundation Poured Concrete