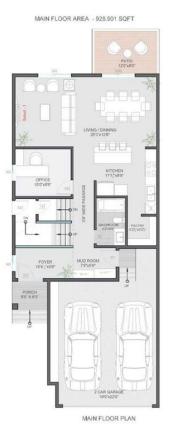

### \$749,900

5 Bedroom, 5.00 Bathroom, 1,925 sqft Residential on 0.10 Acres

Lakewood Meadows, Strathmore, Alberta

This elegant two-story home WITH LEGAL BASEMENT SUITE and separate side entrance, is designed to offer both comfort and versatility. Situated on a generous corner lot that provides added space and privacy with no neighbors beside or behind. The main floor features a thoughtfully planned layout that seamlessly blends functionality with style. Upon entry, you will love the open to below feature as you walk to a dedicated office space, perfect for remote work or as a quiet study area( could also be used as a bedroom). Adjacent to the office is a full bathroom, adding convenience for guests and family members. The main living areas are designed for ease of flow, making them ideal for both entertaining and everyday living. Kitchen, dining room and living room all flow together and feature a large walk-in pantry, plenty of counters and cupboards, extended islands and large windows, The upper level of the home is designed with family needs in mind. It includes three well-appointed bedrooms, each offering ample space and comfort. The primary serves as a private retreat with ensuite and walk-in closet, while the additional bedrooms are versatile enough to accommodate various needs. A dedicated bonus room provides extra space for recreation or relaxation, enhancing the home's livability. Additionally, a conveniently located laundry room on this floor adds to the home's practicality, making household chores more manageable. One of the best features of this property is the legal,

two bedroom basement suite. This separate living area offers a range of possibilities, from providing independent living space for extended family members to serving as a potential rental unit. It includes its own entrance, ensuring privacy and autonomy while maintaining seamless integration with the main house. The home also includes a double garage. The corner lot adds to the property's appeal, offering a spacious outdoor area and enhancing the overall sense of privacy and openness. In summary, this two-story home combines stylish design with practical features, including a legal basement suite, a main floor office and full bath, three bedrooms plus a bonus room upstairs, and a double garage. Strathmore is a vibrant town with all the amenities of the big city without the congestion.