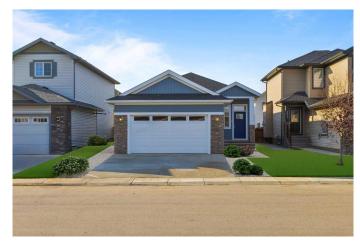

# \$645,000 - 200 Wildrose Crescent, Strathmore

MLS® #A2176623

## \$645,000

2 Bedroom, 2.00 Bathroom, 1,465 sqft Residential on 0.10 Acres

Wildflower, Strathmore, Alberta

~ OPEN HOUSE Sunday, April 6th 1-4 p.m. Come for coffee & cookies! ~ Welcome to your dream bungalow in the coveted community of Wildflower! Built by award winning AQUILLA HOMES, this stunning custom-built home spans 1,465 square feet and boasts high-end finishes throughout. As you step inside the spacious but private entrance, you'II make your way to an open-concept layout featuring 9-foot ceilings that create an airy and spacious atmosphere. The heart of the home is a simply stunning kitchen, where custom cabinetry and sleek quartz countertops blend seamlessly with blonde upper cabinets and crisp white lower cabinets. The large island serves as both a functional workspace and a gathering spot for family and friends, complemented by beautiful black stainless steel appliances that make cooking a delight. Natural light floods the living areas, highlighting the exquisite high-end vinyl plank flooring that runs throughout the main living areas. The layout includes a generous sized main floor master bedroom and gorgeous 4 piece master ensuite. Conveniently, the main floor laundry room adds to the home's practical design. An oversized garage is a necessity in Alberta and your truck plus a second vehicle along with storage space is no problem for this garage. As a new build, and with unlimited possibilities, the landscaping can be designed with low maintenance and privacy in mind. Your imagination will be the only limitation! With easy access to the main highway, your daily