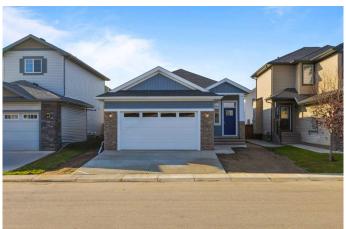

# \$645,000 - 200 Wildrose Crescent, Strathmore

MLS® #A2176623

## \$645,000

2 Bedroom, 2.00 Bathroom, 1,465 sqft Residential on 0.10 Acres

Wildflower, Strathmore, Alberta

~ OPEN HOUSE Sunday, April 6th 1-4 p.m. Come for coffee & cookies! ~ Welcome to your dream bungalow in the coveted community of Wildflower! Built by award winning AQUILLA HOMES, this stunning custom-built home spans 1,465 square feet and boasts high-end finishes throughout. As you step inside the spacious but private entrance, you'II make your way to an open-concept layout featuring 9-foot ceilings that create an airy and spacious atmosphere. The heart of the home is a simply stunning kitchen, where custom cabinetry and sleek quartz countertops blend seamlessly with blonde upper cabinets and crisp white lower cabinets. The large island serves as both a functional workspace and a gathering spot for family and friends, complemented by beautiful black stainless steel appliances that make cooking a delight. Natural light floods the living areas, highlighting the exquisite high-end vinyl plank flooring that runs throughout the main living areas. The layout includes a generous sized main floor master bedroom and gorgeous 4 piece master ensuite. Conveniently, the main floor laundry room adds to the home's practical design. An oversized garage is a necessity in Alberta and your truck plus a second vehicle along with storage space is no problem for this garage. As a new build, and with unlimited possibilities, the landscaping can be designed with low maintenance and privacy in mind. Your imagination will be the only limitation! With easy access to the main highway, your daily