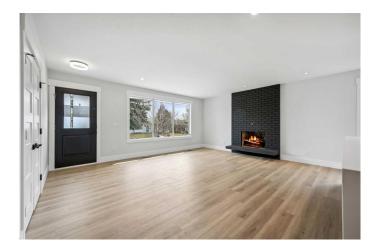

### \$799,900

4 Bedroom, 3.00 Bathroom, 1,040 sqft Residential on 0.12 Acres

Maple Ridge, Calgary, Alberta

\*\*CERTIFIED ASBESTOES FREE-HOME ABATEMENT CERTIFICATE AVAILABLE FOR THIS HOME\*\*Step into luxury and sophistication with this extraordinary, completely renovated bungalow offering exceptional modern and sleek craftsmanship. Nestled in the heart of Maple Ridge, this home epitomizes modern elegance with its thoughtful design and meticulous craftsmanship. Enter inside to find an airy, open-concept layout flooded with natural light with a large living room with brick fireplace. The highlight of the main floor is the sleek gourmet kitchen, equipped with high-end stainless steel appliances, including a 5-burner gas cooktop, wall oven, microwave combo, large refrigerator, dishwasher, and modern range hood. The large primary bedroom offers a sanctuary of comfort with its full length closet and a luxurious 3 piece ensuite. There are two more spacious bedrooms and a stylish 3-piece bathroom completing the main level. The fully finished lower level features a sprawling recreation room with wet bar. The lower level also offers a large bedroom with a walk-through closet leading to a luxurious 4-piece ensuite, as well as a spacious laundry room with ample storage. Every inch of this home has been renovated with great attention to detail, from the drywall and framing to the paint, light fixtures, and flooring. Upgrades include new windows, electrical, plumbing, solid core doors, and Hardie Board Siding, ensuring both beauty and functionality.