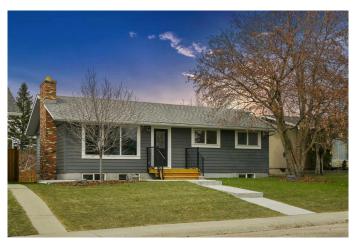

# \$799,900 - 36 Maple Court Crescent Se, Calgary

MLS® #A2183299

### \$799,900

4 Bedroom, 3.00 Bathroom, 1,040 sqft Residential on 0.12 Acres

Maple Ridge, Calgary, Alberta

\*\*CERTIFIED ASBESTOES FREE-HOME ABATEMENT CERTIFICATE AVAILABLE FOR THIS HOME\*\*Step into luxury and sophistication with this extraordinary, completely renovated bungalow offering exceptional modern and sleek craftsmanship. Nestled in the heart of Maple Ridge, this home epitomizes modern elegance with its thoughtful design and meticulous craftsmanship. Enter inside to find an airy, open-concept layout flooded with natural light with a large living room with brick fireplace. The highlight of the main floor is the sleek gourmet kitchen, equipped with high-end stainless steel appliances, including a 5-burner gas cooktop, wall oven, microwave combo, large refrigerator, dishwasher, and modern range hood. The large primary bedroom offers a sanctuary of comfort with its full length closet and a luxurious 3 piece ensuite. There are two more spacious bedrooms and a stylish 3-piece bathroom completing the main level. The fully finished lower level features a sprawling recreation room with wet bar. The lower level also offers a large bedroom with a walk-through closet leading to a luxurious 4-piece ensuite, as well as a spacious laundry room with ample storage. Every inch of this home has been renovated with great attention to detail, from the drywall and framing to the paint, light fixtures, and flooring. Upgrades include new windows, electrical, plumbing, solid core doors, and Hardie Board Siding, ensuring both beauty and functionality.