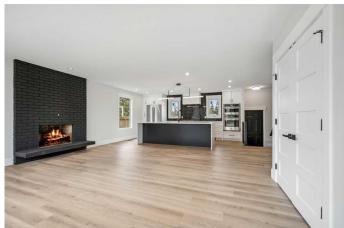

### \$799,900

4 Bedroom, 3.00 Bathroom, 1,040 sqft Residential on 0.12 Acres

Maple Ridge, Calgary, Alberta

\*\*CERTIFIED ASBESTOES FREE-HOME ABATEMENT CERTIFICATE AVAILABLE FOR THIS HOME\*\*Step into luxury and sophistication with this extraordinary, completely renovated bungalow offering exceptional modern and sleek craftsmanship. Nestled in the heart of Maple Ridge, this home epitomizes modern elegance with its thoughtful design and meticulous craftsmanship. Enter inside to find an airy, open-concept layout flooded with natural light with a large living room with brick fireplace. The highlight of the main floor is the sleek gourmet kitchen, equipped with high-end stainless steel appliances, including a 5-burner gas cooktop, wall oven, microwave combo, large refrigerator, dishwasher, and modern range hood. The large primary bedroom offers a sanctuary of comfort with its full length closet and a luxurious 3 piece ensuite. There are two more spacious bedrooms and a stylish 3-piece bathroom completing the main level. The fully finished lower level features a sprawling recreation room with wet bar. The lower level also offers a large bedroom with a walk-through closet leading to a luxurious 4-piece ensuite, as well as a spacious laundry room with ample storage. Every inch of this home has been renovated with great attention to detail, from the drywall and framing to the paint, light fixtures, and flooring. Upgrades include new windows, electrical, plumbing, solid core doors, and Hardie Board Siding, ensuring both beauty and functionality.