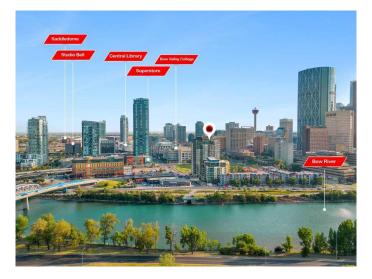

## \$289,900

1 Bedroom, 1.00 Bathroom, 550 sqft Residential on 0.00 Acres

Downtown East Village, Calgary, Alberta

HIGH END CONDO, CONVENIENT DOWNTOWN LOCATION, 1 BED, 1 BATH, BALCONY - GYM, HEAT AND WATER INCLUDED - ON SITE MANAGEMENT. VISITOR PARKING, CONCIERGE - This condo is perfect for a first time home buyer and includes amenities and professional management that adds to the convenience of living DOWNTOWN. This unit is located on the 11th floor overlooking the BOW RIVER and the large BALCONY is perfect for a morning cup of coffee. Entering you are met with your kitchen with all STAINLESS STEEL APPLIANCES, IN UNIT LAUNDRY and an open living space (renders shown). A 4PC ensuite bathroom with spacious bedroom and WALK IN CLOSET, complete this condo. This condo is in a solid location close to shops. walking/bike paths and includes WATER AND HEAT.

# **Community Information**

Address 1108, 325 3 Street Se Subdivision Downtown East Village

City Calgary
County Calgary
Province Alberta
Postal Code T2G 0T9