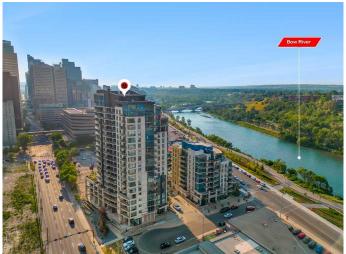

## \$289,900

1 Bedroom, 1.00 Bathroom, 550 sqft Residential on 0.00 Acres

Downtown East Village, Calgary, Alberta

HIGH END CONDO, CONVENIENT DOWNTOWN LOCATION, 1 BED, 1 BATH, BALCONY - GYM, HEAT AND WATER INCLUDED - ON SITE MANAGEMENT. VISITOR PARKING, CONCIERGE - This condo is perfect for a first time home buyer and includes amenities and professional management that adds to the convenience of living DOWNTOWN. This unit is located on the 11th floor overlooking the BOW RIVER and the large BALCONY is perfect for a morning cup of coffee. Entering you are met with your kitchen with all STAINLESS STEEL APPLIANCES, IN UNIT LAUNDRY and an open living space (renders shown). A 4PC ensuite bathroom with spacious bedroom and WALK IN CLOSET, complete this condo. This condo is in a solid location close to shops. walking/bike paths and includes WATER AND HEAT.

# **Community Information**

Address 1108, 325 3 Street Se Subdivision Downtown East Village

City Calgary
County Calgary
Province Alberta
Postal Code T2G 0T9