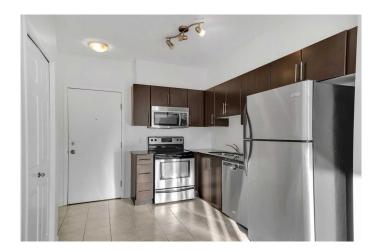

## \$289,900

1 Bedroom, 1.00 Bathroom, 550 sqft Residential on 0.00 Acres

Downtown East Village, Calgary, Alberta

HIGH END CONDO, CONVENIENT DOWNTOWN LOCATION, 1 BED, 1 BATH, BALCONY - GYM, HEAT AND WATER INCLUDED - ON SITE MANAGEMENT. VISITOR PARKING, CONCIERGE - This condo is perfect for a first time home buyer and includes amenities and professional management that adds to the convenience of living DOWNTOWN. This unit is located on the 11th floor overlooking the BOW RIVER and the large BALCONY is perfect for a morning cup of coffee. Entering you are met with your kitchen with all STAINLESS STEEL APPLIANCES, IN UNIT LAUNDRY and an open living space (renders shown). A 4PC ensuite bathroom with spacious bedroom and WALK IN CLOSET, complete this condo. This condo is in a solid location close to shops. walking/bike paths and includes WATER AND HEAT.

#### Interior

Interior Features Walk-In Closet(s)

Appliances Dishwasher, Refrigerator, Washer/Dryer, Electric Range, Microwave

Hood Fan

Heating Forced Air

Cooling None