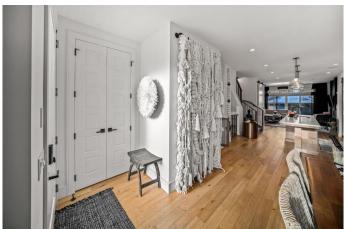

The kitchen is a standout, offering a large island with sleek quartz countertops, generous prep space, a custom hood fan, a gas range, top-of-the-line Jennair stainless steel appliances, and abundant cabinetry for all your storage needs. The living room exudes elegance, with built-in shelving surrounding the fireplace and a striking tiled wall feature, while sliding patio doors lead to your deck and low-maintenance backyard. The main floor also includes a side entrance with a built-in boot room, a sliding door, and a convenient two-piece guest bathroom.