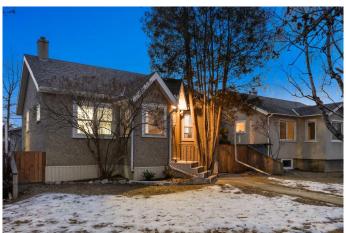

A standout bonus awaits with not one, but TWO single-car garages! The original garage and a newly built one with an oversized door and impressive interior height provide extra storage or accommodate a truck or larger vehicles.