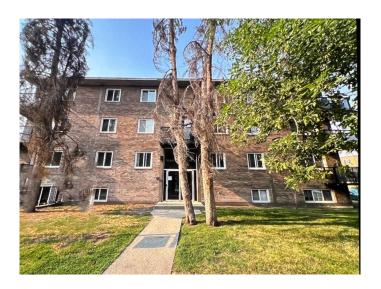

## \$199,900

1 Bedroom, 1.00 Bathroom, 692 sqft Residential on 0.00 Acres

Lower Mount Royal, Calgary, Alberta

Great location in the heart of Lower Mount Royal. The Black Squirrel is a boutique concrete building with only 18 units and was extensively renovated in 2010 with all new vinyl windows, boiler system and balconies. This corner unit is located on the lower floor, all rooms are below ground level, and offers tons of privacy. This tastefully renovated unit has new paint, updated tile floors throughout, a spacious living room that opens to an outdoor south facing patio, eating area, kitchen with many upgrades, including quartz counter tops, modern cabinets, stainless steel appliances and upgraded European washer/dryer unit. Assigned surface parking stall and lots of street parking available. Pets are welcome in this building and the patio in this unit offers them a great abode. Perfect for your first home or investment.

#### **Exterior**

Exterior Features None

Roof Tar/Gravel

Construction Brick, Concrete