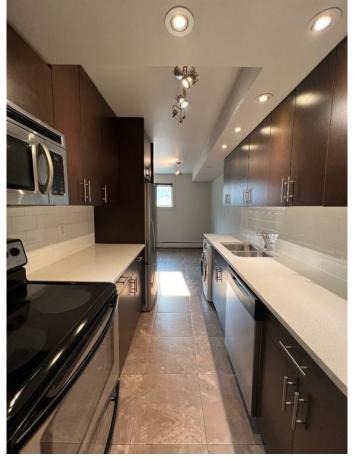

## \$199,900

1 Bedroom, 1.00 Bathroom, 692 sqft Residential on 0.00 Acres

Lower Mount Royal, Calgary, Alberta

Great location in the heart of Lower Mount Royal. The Black Squirrel is a boutique concrete building with only 18 units and was extensively renovated in 2010 with all new vinyl windows, boiler system and balconies. This corner unit is located on the lower floor, all rooms are below ground level, and offers tons of privacy. This tastefully renovated unit has new paint, updated tile floors throughout, a spacious living room that opens to an outdoor south facing patio, eating area, kitchen with many upgrades, including quartz counter tops, modern cabinets, stainless steel appliances and upgraded European washer/dryer unit. Assigned surface parking stall and lots of street parking available. Pets are welcome in this building and the patio in this unit offers them a great abode. Perfect for your first home or investment.

## Interior

Interior Features Open Floorplan, See Remarks

Appliances Dishwasher, Electric Stove, Microwave, Refrigerator, Window Coverings,

European Washer/Dryer Combination

Heating Baseboard

Cooling None