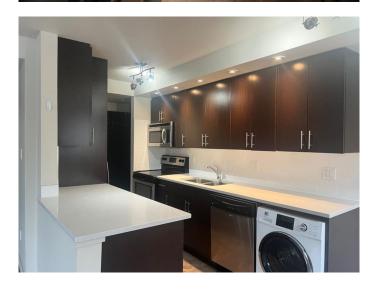

### \$229,900

1 Bedroom, 1.00 Bathroom, 539 sqft Residential on 0.00 Acres

Lower Mount Royal, Calgary, Alberta

Investor or First Time Buyer Alert! This CORNER UNIT features 1 bedroom, 1 bathroom is located on the second floor of a CONCRETE building, located in the prestigious community of Mount Royal and only steps away from 17th Avenue. This boutique building has only 18 units and was extensively renovated in 2010 with all new vinyl windows, boiler system and balconies. This tastefully updated unit has newer tile floors throughout, a spacious living room that leads to an outdoor balcony with DOWNTOWN VIEWS, eating area, kitchen with many upgrades including, quartz counter tops, modern cabinets, stainless steel appliances and European washer/dryer unit. Assigned surface parking stall and lots of street parking available. Pets are welcome board approval. Call now to book your private viewing.

# Interior

Interior Features Open Floorplan, See Remarks

Appliances Dishwasher, Electric Stove, Microwave, Microwave Hood Fan,

Refrigerator, Window Coverings, European Washer/Dryer Combination

Heating Baseboard