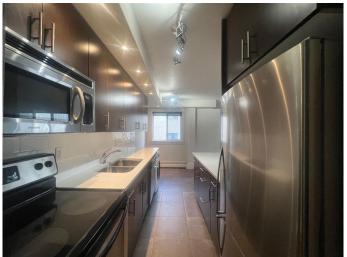

### \$229,900

1 Bedroom, 1.00 Bathroom, 539 sqft Residential on 0.00 Acres

Lower Mount Royal, Calgary, Alberta

Investor or First Time Buyer Alert! This CORNER UNIT features 1 bedroom, 1 bathroom is located on the second floor of a CONCRETE building, located in the prestigious community of Mount Royal and only steps away from 17th Avenue. This boutique building has only 18 units and was extensively renovated in 2010 with all new vinyl windows, boiler system and balconies. This tastefully updated unit has newer tile floors throughout, a spacious living room that leads to an outdoor balcony with DOWNTOWN VIEWS, eating area, kitchen with many upgrades including, quartz counter tops, modern cabinets, stainless steel appliances and European washer/dryer unit. Assigned surface parking stall and lots of street parking available. Pets are welcome board approval. Call now to book your private viewing.

# Interior

Interior Features Open Floorplan, See Remarks

Appliances Dishwasher, Electric Stove, Microwave, Microwave Hood Fan,

Refrigerator, Window Coverings, European Washer/Dryer Combination

Heating Baseboard