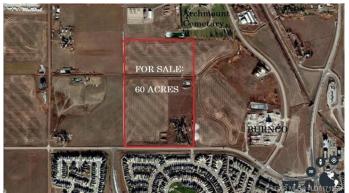

# \$2,500,000

4 Bedroom, 4.00 Bathroom, 1,793 sqft Residential on 60.00 Acres

West Lethbridge Employment Centre Industrial, Lethbridge, Alberta

Investors, Developers, Interested parties… Do not sleep on this parcel. Located in the future West Lethbridge Employment Center district, this prime 60 Acres is up for SALE! As the property currently sits, it is being used as a rural residence. There is a sprawling bungalow (home needs TLC) located on the land as well as a functional pool for endless summer enjoyment, as well as some out buildings and more. The real value of this property though is in its future use and designation of Business Industrial (see p. 28 of the WLEC PDF). As stated in the document, "Land uses that are considered appropriate for this area include offices, business support services, vehicle sales and rentals, storage, and household repair services. This is similar to what is currently seen in the W.T Hill Business park on the east side of the city.― (Casino area). For further information please contact your favourite realtor!

# **Community Information**

Address 2825 Walsh Drive W

Subdivision West Lethbridge Employment Centre - Industrial

City Lethbridge
County Lethbridge
Province Alberta

Postal Code T1J 5A9