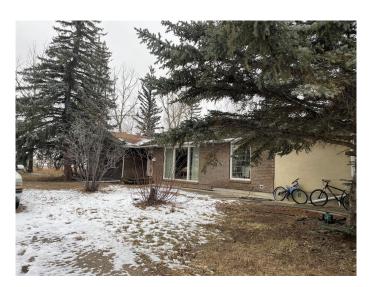

# \$2,500,000

4 Bedroom, 4.00 Bathroom, 1,793 sqft Residential on 60.00 Acres

West Lethbridge Employment Centre Industrial, Lethbridge, Alberta

Investors, Developers, Interested parties… Do not sleep on this parcel. Located in the future West Lethbridge Employment Center district, this prime 60 Acres is up for SALE! As the property currently sits, it is being used as a rural residence. There is a sprawling bungalow (home needs TLC) located on the land as well as a functional pool for endless summer enjoyment, as well as some out buildings and more. The real value of this property though is in its future use and designation of Business Industrial (see p. 28 of the WLEC PDF). As stated in the document, "Land uses that are considered appropriate for this area include offices, business support services, vehicle sales and rentals, storage, and household repair services. This is similar to what is currently seen in the W.T Hill Business park on the east side of the city.― (Casino area). For further information please contact your favourite realtor!

Built in 1973