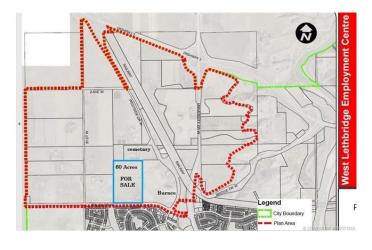

# \$2,500,000

4 Bedroom, 4.00 Bathroom, 1,793 sqft Residential on 60.00 Acres

West Lethbridge Employment Centre Industrial, Lethbridge, Alberta

Investors, Developers, Interested parties… Do not sleep on this parcel. Located in the future West Lethbridge Employment Center district, this prime 60 Acres is up for SALE! As the property currently sits, it is being used as a rural residence. There is a sprawling bungalow (home needs TLC) located on the land as well as a functional pool for endless summer enjoyment, as well as some out buildings and more. The real value of this property though is in its future use and designation of Business Industrial (see p. 28 of the WLEC PDF). As stated in the document, "Land uses that are considered appropriate for this area include offices, business support services, vehicle sales and rentals, storage, and household repair services. This is similar to what is currently seen in the W.T Hill Business park on the east side of the city.― (Casino area). For further information please contact your favourite realtor!

# **Community Information**

Address 2825 Walsh Drive W

Subdivision West Lethbridge Employment Centre - Industrial

City Lethbridge
County Lethbridge
Province Alberta

Postal Code T1J 5A9