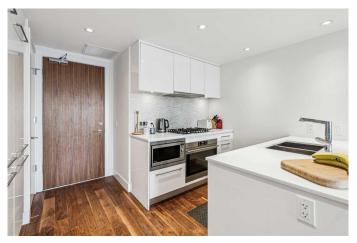

## \$339,900

1 Bedroom, 1.00 Bathroom, 523 sqft Residential on 0.00 Acres

Downtown West End, Calgary, Alberta

Downtown living at its finest with this beautiful 1-bedroom condo at Avenue West End. Nestled in the vibrant downtown core, just steps from the Bow River and an array of dining, shopping, and entertainment options, this condo is ideal for professionals and urban enthusiasts alike. Step into a bright and spacious open-concept living area, featuring floor-to-ceiling windows that bathe the space in natural light. The gourmet kitchen features a 5 burner gas cooktop, quartz countertops, under cabinet lighting, built-in fridge and freezer. The bathroom maximizes comfort with in-floor heating and soaker tub. The spacious bedroom connects to an oversize closet with built-in shelvings. Complete the package with in-suite laundry, a titled underground heated parking stall and titled storage locker. Schedule your viewing today!

# Interior

Interior Features Closet Organizers, High Ceilings, No Animal Home, No Smoking Home,

Open Floorplan, Quartz Counters, Recessed Lighting, Soaking Tub

Appliances Built-In Refrigerator, Dishwasher, Gas Range, Microwave, Range Hood,