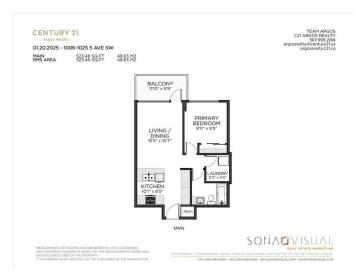

## \$339,900

1 Bedroom, 1.00 Bathroom, 523 sqft Residential on 0.00 Acres

Downtown West End, Calgary, Alberta

Downtown living at its finest with this beautiful 1-bedroom condo at Avenue West End. Nestled in the vibrant downtown core, just steps from the Bow River and an array of dining, shopping, and entertainment options, this condo is ideal for professionals and urban enthusiasts alike. Step into a bright and spacious open-concept living area, featuring floor-to-ceiling windows that bathe the space in natural light. The gourmet kitchen features a 5 burner gas cooktop, quartz countertops, under cabinet lighting, built-in fridge and freezer. The bathroom maximizes comfort with in-floor heating and soaker tub. The spacious bedroom connects to an oversize closet with built-in shelvings. Complete the package with in-suite laundry, a titled underground heated parking stall and titled storage locker. Schedule your viewing today!

### **Essential Information**

MLS® # A2190344 Price \$339,900

Bedrooms 1

Bathrooms 1.00

Full Baths 1

Square Footage 523

Year Built 2017

0.00

### **Exterior**

Exterior Features Balcony
Construction Concrete