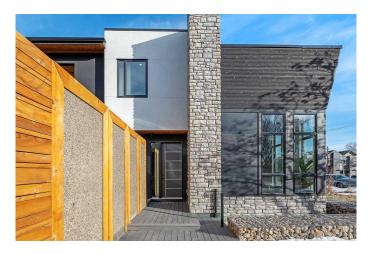

# \$1,799,900

4 Bedroom, 5.00 Bathroom, 3,301 sqft Residential on 0.14 Acres

Capitol Hill, Calgary, Alberta

Located in the long-established community of Capitol Hill, this breathtaking 4 bedroom home, with over 3800 sq ft of luxurious living space built by Calgreen Homes, has recently been awarded with esteemed BILD & CHBA awards. Beautifully crafted with meticulous thought which highlights the unique features of this exquisitely designed home. The main level is graced with hardwood floors in a herringbone configuration, high ceilings, stylish lighting & painstaking details such as cedar panelled ceilings, exposed beams & wood detailing, showcasing a sunken front family room with feature fireplace, vaulted ceiling & plenty of natural light. An elegant hallway with beamed ceiling leads to a spacious dining area adorned with built-in cabinets & intricate porcelain tile panel. The kitchen is open to the dining area & is discerningly finished with leathered granite counter tops, island/eating bar, more than ample storage space, pantry & Jenn-Air appliance package. The living room is anchored by a fireplace & also has access to the private south facing front courtyard, which creates a refined indoor/outdoor living space. Completing the main level is a 2 piece powder room & mudroom with access to the garage. A contemporary glass staircase with LED lighting leads to the second level which hosts a loft area that cleverly connects to a private bedroom with 3 piece ensuite via a second level balcony. The posh primary retreat boasts a private balcony, vaulted ceiling, walk-in closet with LED undermount lighting & opulent

#### **Exterior**

Exterior Features Balcony, Courtyard, Lighting, Private Entrance, Private Yard Lot Description Back Lane, Front Yard, Landscaped, Lawn, Rectangular Lot

Roof Asphalt Shingle

Construction Composite Siding, Stone, Stucco, Wood Frame