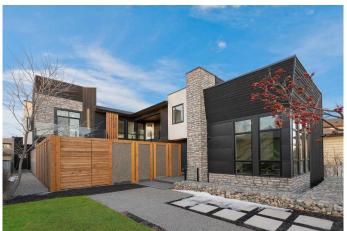

# \$1,799,900

4 Bedroom, 5.00 Bathroom, 3,301 sqft Residential on 0.14 Acres

Capitol Hill, Calgary, Alberta

Located in the long-established community of Capitol Hill, this breathtaking 4 bedroom home, with over 3800 sq ft of luxurious living space built by Calgreen Homes, has recently been awarded with esteemed BILD & CHBA awards. Beautifully crafted with meticulous thought which highlights the unique features of this exquisitely designed home. The main level is graced with hardwood floors in a herringbone configuration, high ceilings, stylish lighting & painstaking details such as cedar panelled ceilings, exposed beams & wood detailing, showcasing a sunken front family room with feature fireplace, vaulted ceiling & plenty of natural light. An elegant hallway with beamed ceiling leads to a spacious dining area adorned with built-in cabinets & intricate porcelain tile panel. The kitchen is open to the dining area & is discerningly finished with leathered granite counter tops, island/eating bar, more than ample storage space, pantry & Jenn-Air appliance package. The living room is anchored by a fireplace & also has access to the private south facing front courtyard, which creates a refined indoor/outdoor living space. Completing the main level is a 2 piece powder room & mudroom with access to the garage. A contemporary glass staircase with LED lighting leads to the second level which hosts a loft area that cleverly connects to a private bedroom with 3 piece ensuite via a second level balcony. The posh primary retreat boasts a private balcony, vaulted ceiling, walk-in closet with LED undermount lighting & opulent

#### **Exterior**

Exterior Features Balcony, Courtyard, Lighting, Private Entrance, Private Yard Lot Description Back Lane, Front Yard, Landscaped, Lawn, Rectangular Lot

Roof Asphalt Shingle

Construction Composite Siding, Stone, Stucco, Wood Frame