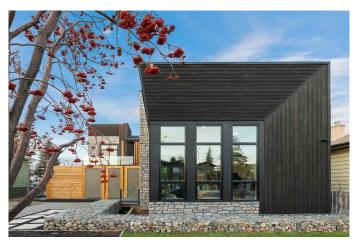

# \$1,799,900

4 Bedroom, 5.00 Bathroom, 3,301 sqft Residential on 0.14 Acres

Capitol Hill, Calgary, Alberta

Located in the long-established community of Capitol Hill, this breathtaking 4 bedroom home, with over 3800 sq ft of luxurious living space built by Calgreen Homes, has recently been awarded with esteemed BILD & CHBA awards. Beautifully crafted with meticulous thought which highlights the unique features of this exquisitely designed home. The main level is graced with hardwood floors in a herringbone configuration, high ceilings, stylish lighting & painstaking details such as cedar panelled ceilings, exposed beams & wood detailing, showcasing a sunken front family room with feature fireplace, vaulted ceiling & plenty of natural light. An elegant hallway with beamed ceiling leads to a spacious dining area adorned with built-in cabinets & intricate porcelain tile panel. The kitchen is open to the dining area & is discerningly finished with leathered granite counter tops, island/eating bar, more than ample storage space, pantry & Jenn-Air appliance package. The living room is anchored by a fireplace & also has access to the private south facing front courtyard, which creates a refined indoor/outdoor living space. Completing the main level is a 2 piece powder room & mudroom with access to the garage. A contemporary glass staircase with LED lighting leads to the second level which hosts a loft area that cleverly connects to a private bedroom with 3 piece ensuite via a second level balcony. The posh primary retreat boasts a private balcony, vaulted ceiling, walk-in closet with LED undermount lighting & opulent

#### **Exterior**

Exterior Features Balcony, Courtyard, Lighting, Private Entrance, Private Yard Lot Description Back Lane, Front Yard, Landscaped, Lawn, Rectangular Lot

Roof Asphalt Shingle

Construction Composite Siding, Stone, Stucco, Wood Frame