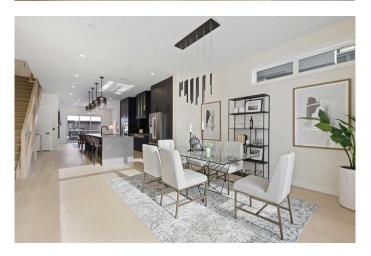

Enter into an expansive open-concept layout, featuring 10-foot ceilings on the main floor and elegant hardwood flooring throughout. The kitchen is a true standout, showcasing black ceiling-height cabinetry, a 12-foot waterfall-edge island, and premium JennAir appliances. The living room features a modern fireplace alongside patio doors that open up to a 10' x 20' deck in a privately fenced yardâ€"perfect for outdoor living. Out back you will also find the double garage.