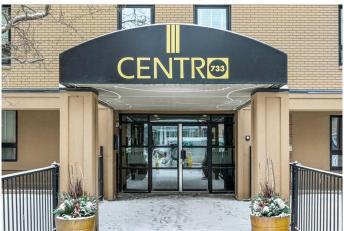

## \$245,000

1 Bedroom, 1.00 Bathroom, 622 sqft Residential on 0.00 Acres

Beltline, Calgary, Alberta

Welcome to Centro 733, where urban living meets modern comfort. This bright and inviting 1-bedroom, 1-bathroom suite is ideally positioned on the south side of the building, offering abundant natural light throughout the day. Although situated on the first floor, the unit is elevated above grade, providing both privacy and security. Step inside to discover newer laminate flooring that flows seamlessly through the spacious living area, perfect for relaxing or setting up your home office. The open-concept layout includes a dedicated dining area complete with a wall of built-in cabinets and a sleek granite buffet counter for additional storage and style. The modern kitchen features granite countertops, stainless steel appliances, and ample cabinetry to inspire your inner chef. Enjoy fresh air and morning coffee on your private balcony, accessed via large patio doors from the living room. The primary bedroom offers generous closet space, while the main bathroom boasts a luxurious soaker tub with granite accents. Convenience is key with in-suite laundry (washer included) and an additional storage locker. The unit also comes with an assigned parking stall, providing secure and convenient parking. The condo fees include unit electricity, adding value and simplicity to your monthly expenses. The building welcomes you with a cozy and inviting lobby that features comfortable seating for your guests. For cycling enthusiasts, there is convenient bike storage located on the main floor. Stay active