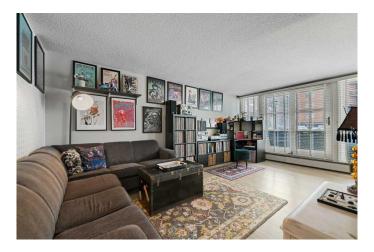

## \$245,000

1 Bedroom, 1.00 Bathroom, 622 sqft Residential on 0.00 Acres

Beltline, Calgary, Alberta

Welcome to Centro 733, where urban living meets modern comfort. This bright and inviting 1-bedroom, 1-bathroom suite is ideally positioned on the south side of the building, offering abundant natural light throughout the day. Although situated on the first floor, the unit is elevated above grade, providing both privacy and security. Step inside to discover newer laminate flooring that flows seamlessly through the spacious living area, perfect for relaxing or setting up your home office. The open-concept layout includes a dedicated dining area complete with a wall of built-in cabinets and a sleek granite buffet counter for additional storage and style. The modern kitchen features granite countertops, stainless steel appliances, and ample cabinetry to inspire your inner chef. Enjoy fresh air and morning coffee on your private balcony, accessed via large patio doors from the living room. The primary bedroom offers generous closet space, while the main bathroom boasts a luxurious soaker tub with granite accents. Convenience is key with in-suite laundry (washer included) and an additional storage locker. The unit also comes with an assigned parking stall, providing secure and convenient parking. The condo fees include unit electricity, adding value and simplicity to your monthly expenses. The building welcomes you with a cozy and inviting lobby that features comfortable seating for your guests. For cycling enthusiasts, there is convenient bike storage located on the main floor. Stay active