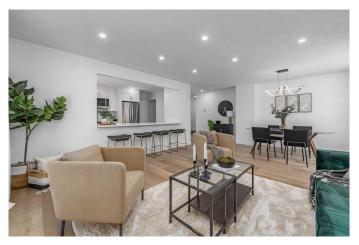

The main floor welcomes you with an open floor plan that effortlessly blends comfort and style. The functional kitchen is a chef's dream, featuring sleek quartz countertops, new stainless steel appliances, and ample cabinetry for all your culinary needs. Adjacent to the kitchen is a spacious living room that invites natural light through large windows and a patio door, which opens to a serene, green space backyardâ€"ideal for morning coffees or evening relaxation. For added convenience, the home includes a double front-attached garage, offering plenty of space for vehicles and storage.

Upstairs, you'II find a generous bonus room with soaring vaulted ceilings and a cozy corner fireplace, creating a warm and inviting atmosphere. The bonus room extends onto a large balcony through sliding patio doors, providing the perfect spot for outdoor lounging or entertaining guests. This level also features a convenient laundry room and a 4-piece bathroom with modern fixtures.