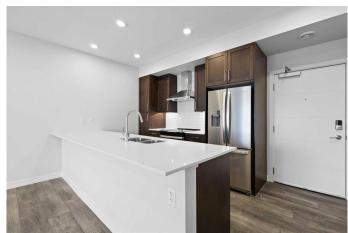

# \$472,400

2 Bedroom, 2.00 Bathroom, 900 sqft Residential on 0.00 Acres

Douglasdale/Glen, Calgary, Alberta

LOVE YOUR LIFESTYLE! Les Jardins by Jayman BUILT next to Quarry Park. Inspired by the grand gardens of France, you will appreciate the lush central garden of Les Jardins. Escape here to connect with Nature while you savor the colorful blooms and vegetation in this gorgeous space. Ideally situated within steps of Quarry Park, you will be more than impressed. Welcome home to 70,000 square feet of community gardens, a stunning Fitness Centre, a Dedicated dog park for your fur baby, and an outstanding OPEN FLOOR PLAN with unbelievable CORE PERFORMANCE. You are invited into a thoughtfully planned 2 Bedroom, 2 Full Bath plus expansive balcony beautiful Condo boasting QUARTZ COUNTERS throughout, sleek STAINLESS STEEL WHIRLPOOL APPLIANCES featuring a Whirlpool refrigerator with French doors and built-in ice and water, dishwasher with stainless steel interior, slide in stainless steel electric convection range with ceramic cooktop, built-in microwave and designer hood fan. Luxury Vinyl Plank Flooring, High End Fixtures, Smart Home Technology, A/C and your very own in suite WASHER AND DRYER. This beautiful suite offers bright bedrooms with large windows, a storage area with a hanging rack, a large Primary Suite with a walk-in closet and en suite, a spacious dining/living area with sliding doors, an open concept layout between the kitchen, dining, and living room, and ample kitchen and bathroom counter space.