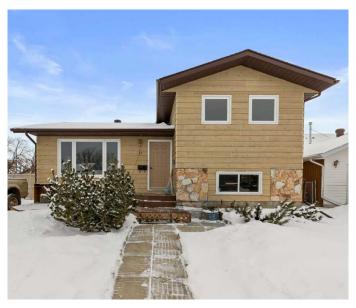

# \$409,000 - 13 Beech Crescent Crescent, Olds

MLS® #A2193742

## \$409,000

3 Bedroom, 2.00 Bathroom, 1,022 sqft Residential on 0.11 Acres

NONE, Olds, Alberta

This charming well-maintained property offers comfort and convenience in a desirable neighborhood. Featuring 3 bedrooms and 2 bathrooms, the home boasts a spacious layout with a bright living area, a functional kitchen, and a cozy backyard perfect for relaxation or entertaining. A standout feature is the detached HEATED garage, providing ample storage and parking space. Conveniently located near schools, parks, and local amenities, this home is ideal for families or first-time buyers. Don't miss this opportunity to own a beautiful home in Olds!