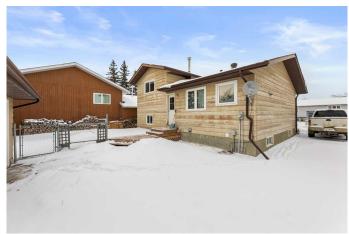

## \$409,000

3 Bedroom, 2.00 Bathroom, 1,022 sqft Residential on 0.11 Acres

NONE, Olds, Alberta

This charming well-maintained property offers comfort and convenience in a desirable neighborhood. Featuring 3 bedrooms and 2 bathrooms, the home boasts a spacious layout with a bright living area, a functional kitchen, and a cozy backyard perfect for relaxation or entertaining. A standout feature is the detached HEATED garage, providing ample storage and parking space. Conveniently located near schools, parks, and local amenities, this home is ideal for families or first-time buyers. Don't miss this opportunity to own a beautiful home in Olds!

#### **Exterior**

Exterior Features Balcony, Storage

Lot Description Back Yard, Landscaped, Rectangular Lot

Roof Asphalt Shingle

Construction Wood Frame, Composite Siding

Foundation Wood