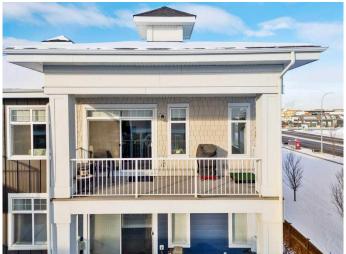

Adjacent to the kitchen, the living room features a ceiling fan and a large window, allowing for plenty of natural light to fill the space. The dining area is conveniently located across from the sliding door that leads to your private, oversized balconyâ€"a perfect spot to relax and soak up the sun.

## **Exterior**

Exterior Features Balcony, BBQ gas line

Roof Asphalt Shingle

Construction Composite Siding

Foundation Poured Concrete