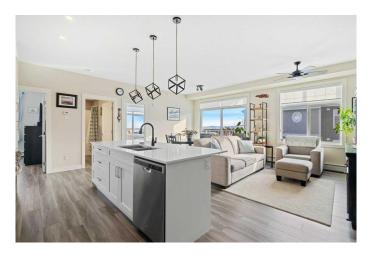

Continue down the hallway to the open-concept living space, where the kitchen, dining area, and living room seamlessly come together. The kitchen is well-appointed with stainless steel appliances, quartz countertops, a generous island, and ample counter space, making it an ideal setting for meal preparation and entertaining.

Adjacent to the kitchen, the living room features a ceiling fan and a large window, allowing for plenty of natural light to fill the space. The dining area is conveniently located across from the sliding door that leads to your private, oversized balconyâ€"a perfect spot to relax and soak up the sun.