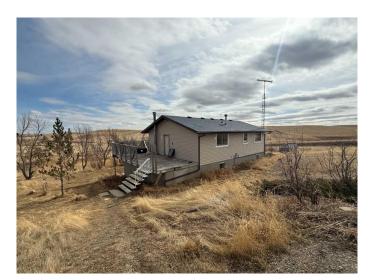

#### \$499,900

4 Bedroom, 1.00 Bathroom, 2,064 sqft Residential on 14.62 Acres

NONE, Rural Vulcan County, Alberta

Hereâ€<sup>™</sup>s your opportunity to embrace the tranquility of rural living while enjoying convenient access to the highway. Tucked away in the hills, this property offers exceptional privacy, with the house barely visible from the road. Spanning nearly 15 acres, it features a versatile Quonset that could easily be transformed into a stunning workshop.

You'll find several outbuildings, perfect for accommodating your furry friends. The home has recently been updated with new siding and shingles, providing a fresh exterior. Inside, you have the exciting opportunity to redesign and customize the space to reflect your personal style. A spacious deck off the main entrance invites you to unwind after a long day, complete with patio doors that reveal picturesque views of the surrounding trees and pastures. The basement offers a walk-out design and includes a cozy wood-burning fireplace, perfect for chilly evenings. Located just minutes from the charming town of Milo and the scenic Lake McGregor, this property is ideal for recreational use or as your forever home. Don't miss the chance to explore this exceptional opportunityâ€"schedule your visit today!

Built in 1981

**Essential Information** 

MLS® #

A2197108

| Price          | \$499,900                        |
|----------------|----------------------------------|
| Bedrooms       | 4                                |
| Bathrooms      | 1.00                             |
| Full Baths     | 1                                |
| Square Footage | 2,064                            |
| Acres          | 14.62                            |
| Year Built     | 1981                             |
| Туре           | Residential                      |
| Sub-Type       | Detached                         |
| Style          | Acreage with Residence, Bungalow |
| Status         | Active                           |