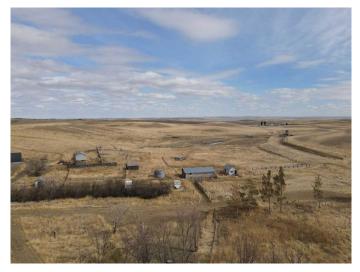

#### \$499,900

4 Bedroom, 1.00 Bathroom, 2,064 sqft Residential on 14.62 Acres

NONE, Rural Vulcan County, Alberta

Hereâ€<sup>™</sup>s your opportunity to embrace the tranquility of rural living while enjoying convenient access to the highway. Tucked away in the hills, this property offers exceptional privacy, with the house barely visible from the road. Spanning nearly 15 acres, it features a versatile Quonset that could easily be transformed into a stunning workshop.

You'll find several outbuildings, perfect for accommodating your furry friends. The home has recently been updated with new siding and shingles, providing a fresh exterior. Inside, you have the exciting opportunity to redesign and customize the space to reflect your personal style. A spacious deck off the main entrance invites you to unwind after a long day, complete with patio doors that reveal picturesque views of the surrounding trees and pastures. The basement offers a walk-out design and includes a cozy wood-burning fireplace, perfect for chilly evenings. Located just minutes from the charming town of Milo and the scenic Lake McGregor, this property is ideal for recreational use or as your forever home. Don't miss the chance to explore this exceptional opportunityâ€"schedule your visit today!