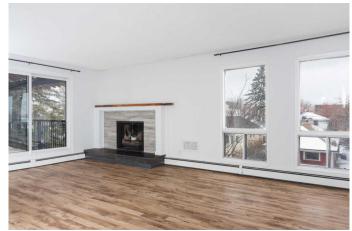

# \$299,000

2 Bedroom, 1.00 Bathroom, 770 sqft Residential on 0.00 Acres

Bankview, Calgary, Alberta

Welcome to this 2 bedroom, Bright spacious top floor open concept condo in the heart of Bankview. This condo unit has a new fridge and dishwasher and has been freshly painted. The master bedroom has a walk in closet. This unit has the convenience of in suite laundry. The sliding patio doors open into a large patio, where you can relax and enjoy barbequing anytime. The living room has a fireplace that adds character to this unit., perfect for mounting your tv or decorating with your personal touches. The location is close to downtown, shopping, parks, schools and restaurants. This condo is ready for you to move in.

Cooling None
Fireplace Yes
# of Fireplaces 1

Fireplaces Wood Burning