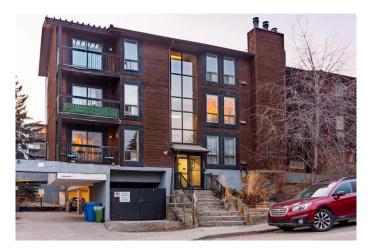

# \$299,000 - 302, 2611 15a Street Sw, Calgary

MLS® #A2197176

# \$299,000

2 Bedroom, 1.00 Bathroom, 770 sqft Residential on 0.00 Acres

Bankview, Calgary, Alberta

Welcome to this 2 bedroom, Bright spacious top floor open concept condo in the heart of Bankview. This condo unit has a new fridge and dishwasher and has been freshly painted. The master bedroom has a walk in closet. This unit has the convenience of in suite laundry. The sliding patio doors open into a large patio, where you can relax and enjoy barbequing anytime. The living room has a fireplace that adds character to this unit., perfect for mounting your tv or decorating with your personal touches. The location is close to downtown, shopping, parks, schools and restaurants. This condo is ready for you to move in.

# **Community Information**

Address 302, 2611 15a Street Sw

Subdivision Bankview
City Calgary
County Calgary
Province Alberta
Postal Code T2T 4C1