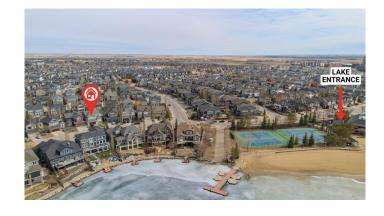

## \$1,349,900

3 Bedroom, 3.00 Bathroom, 2,860 sqft Residential on 0.13 Acres

Auburn Bay, Calgary, Alberta

Welcome to 165 Auburn Shores Landingâ€"a refined, family-focused home nestled in one of Calgary's premier lake communities. With 5 bedrooms and 5 bathrooms (2 of each ready for your finishing touch in the basement), this property is designed to evolve with your family's needs, offering both move-in comfort and future potential.

Additional highlights include durable flooring throughout, an attached double garage, and a beautifully landscaped front yard that enhances curb appeal year-round.

Located minutes from Auburn Bay Lake, schools, playgrounds, and convenient shopping, this home checks every box for families looking to settle in a vibrant, connected community.