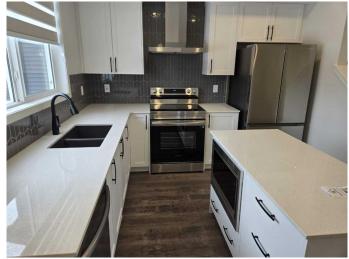

# \$569,999

3 Bedroom, 3.00 Bathroom, 1,418 sqft Residential on 0.05 Acres

Glacier Ridge, Calgary, Alberta

90 Aquila Drive NW is a beautiful brand-new home in the desirable Glacier Ridge community. Designed with an open-concept layout, the main floor features a modern kitchen equipped with stainless steel appliances and stylish laminate flooring. The spacious layout seamlessly connects the living, dining, and kitchen areas, creating an inviting atmosphere for both daily living and entertaining. Recessed pot lights add a warm ambiance throughout.

## Interior

Interior Features Kitchen Island, No Animal Home, No Smoking Home, Open Floorplan,

Pantry, Separate Entrance, Walk-In Closet(s)

Appliances Dishwasher, Electric Stove, Refrigerator, Washer/Dryer, Window