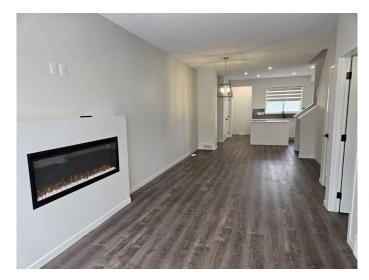

# \$569,999

3 Bedroom, 3.00 Bathroom, 1,418 sqft Residential on 0.05 Acres

Glacier Ridge, Calgary, Alberta

90 Aquila Drive NW is a beautiful brand-new home in the desirable Glacier Ridge community. Designed with an open-concept layout, the main floor features a modern kitchen equipped with stainless steel appliances and stylish laminate flooring. The spacious layout seamlessly connects the living, dining, and kitchen areas, creating an inviting atmosphere for both daily living and entertaining. Recessed pot lights add a warm ambiance throughout.

Coverings

Heating Forced Air

Cooling Full
Fireplace Yes
# of Fireplaces 1

Fireplaces Electric
Has Basement Yes

Basement Exterior Entry, Full, Unfinished