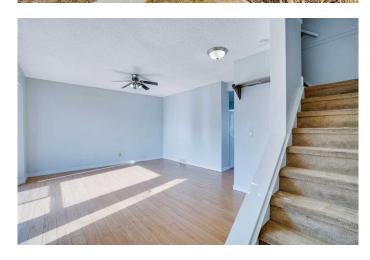

As you enter the home, you're greeted by a large and open foyer, setting the tone for the rest of the house. To the left, a bright and airy living room awaits, with large south-facing windows that flood the room with natural light. Continuing through the home, you'll find a beautifully designed kitchen that overlooks the dining area, creating a perfect space for entertaining or family meals. The kitchen also offers views of the backyard, where you can enjoy outdoor living.

Upstairs, you'll discover 3 spacious bedrooms, each offering plenty of room and comfort. A full bathroom completes this level.

The fully finished basement offers a large rec room, perfect for relaxation or entertainment, along with an additional full bathroom and convenient laundry area.