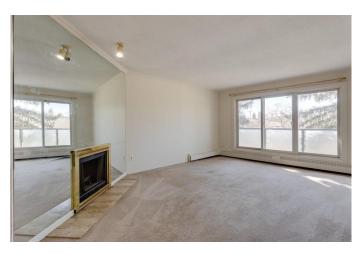

## \$159,900

1 Bedroom, 1.00 Bathroom, 705 sqft Residential on 0.00 Acres

Greenview, Calgary, Alberta

TOP FLOOR Unit with WEST FACING
Balcony! Welcome to Landmark Gardens! One
bedroom 1 bath unit with a incredibly spacious
layout, Large living room and Primary
bedroom! Unit has been freshly painted
&carpets professionally cleaned. Generous
sized rooms, separate dining/office area,
fireplace and underground secured parking!
Laundry located on every floor! Close to major
routes, amenities, airport and shopping!

#### Interior

Interior Features Vinyl Windows, Laminate Counters, See Remarks
Appliances Dishwasher, Refrigerator, Stove(s), Range Hood

Heating Baseboard

Cooling None Fireplace Yes

# of Fireplaces 1

Fireplaces Wood Burning