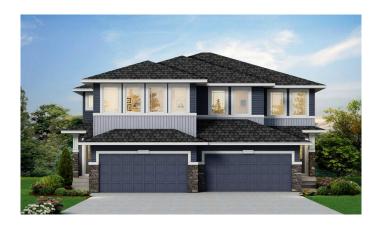

# \$678,900 - 249 Chelsea Court, Chestermere

MLS® #A2200045

## \$678,900

4 Bedroom, 3.00 Bathroom, 2,100 sqft Residential on 0.08 Acres

Chelsea\_CH, Chestermere, Alberta

Welcome to the Caspian, a stunning home featuring a spacious, open-concept design. The kitchen boasts sleek stainless steel appliances, a chimney hoodfan, and a gas range, complemented by a convenient walkthrough pantry with a french door. The main floor offers a versatile flex room, while the great room is highlighted by an electric fireplace, creating a cozy atmosphere. Step outside to the rear deck with a BBQ gas line, perfect for outdoor entertaining. Upstairs, you'll find a vaulted bonus room with additional windows throughout, filling the space with natural light. A side entrance and 9' basement ceilings complete this beautiful home. Photos are representative.