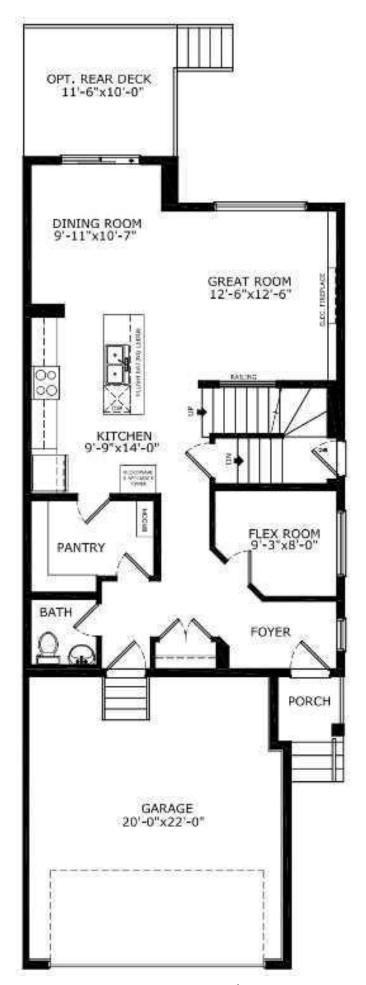

## \$678,900

4 Bedroom, 3.00 Bathroom, 2,100 sqft Residential on 0.08 Acres

Chelsea\_CH, Chestermere, Alberta

Welcome to the Caspian, a stunning home featuring a spacious, open-concept design. The kitchen boasts sleek stainless steel appliances, a chimney hoodfan, and a gas range, complemented by a convenient walkthrough pantry with a french door. The main floor offers a versatile flex room, while the great room is highlighted by an electric fireplace, creating a cozy atmosphere. Step outside to the rear deck with a BBQ gas line, perfect for outdoor entertaining. Upstairs, you'll find a vaulted bonus room with additional windows throughout, filling the space with natural light. A side entrance and 9' basement ceilings complete this beautiful home. Photos are representative.