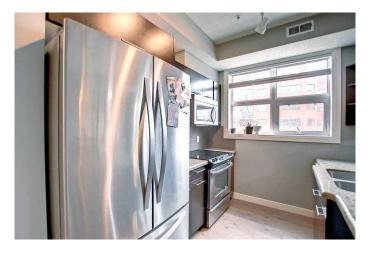

## \$299,900

1 Bedroom, 1.00 Bathroom, 645 sqft Residential on 0.00 Acres

Hillhurst, Calgary, Alberta

LOCATION, LOCATION, LOCATION!!! As it a End unit on the West side of the building it has windows which give it a lot of natural light. Enjoy an open lay out with upgraded finishing's such as granite counter tops throughout, stainless steel appliances, new high end laminate flooring, in suite laundry, central ac, titled underground (secured) parking and separate storage unit. The unit has a good sized primary bedroom, 4 piece bathroom, functional kitchen with plenty of cabinet and counter space and an open flex area which lends itself well as either a dining room, living room or study. Enjoy the warm summer days on the oversized patio! This location is hard to beat! Walking distance to a wide array of grocery stores, shops, pubs, restaurants, parks, swimming pools, all levels of school, SAIT, C-train stations, transit, down town, the river, Kensington, and much much more!

#### Interior

Interior Features Granite Counters, Separate Entrance

Appliances Dishwasher, Electric Stove, Microwave Hood Fan, Refrigerator,

Washer/Dryer Stacked

Heating Forced Air Cooling Central Air