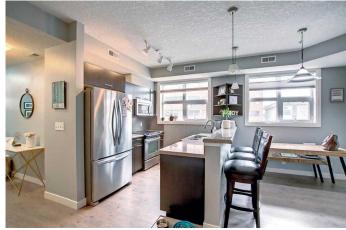

## \$299,900

1 Bedroom, 1.00 Bathroom, 645 sqft Residential on 0.00 Acres

Hillhurst, Calgary, Alberta

LOCATION, LOCATION, LOCATION!!! As it a End unit on the West side of the building it has windows which give it a lot of natural light. Enjoy an open lay out with upgraded finishing's such as granite counter tops throughout, stainless steel appliances, new high end laminate flooring, in suite laundry, central ac, titled underground (secured) parking and separate storage unit. The unit has a good sized primary bedroom, 4 piece bathroom, functional kitchen with plenty of cabinet and counter space and an open flex area which lends itself well as either a dining room, living room or study. Enjoy the warm summer days on the oversized patio! This location is hard to beat! Walking distance to a wide array of grocery stores, shops, pubs, restaurants, parks, swimming pools, all levels of school, SAIT, C-train stations, transit, down town, the river, Kensington, and much much more!

#### Interior

Interior Features Granite Counters, Separate Entrance

Appliances Dishwasher, Electric Stove, Microwave Hood Fan, Refrigerator,

Washer/Dryer Stacked

Heating Forced Air Cooling Central Air