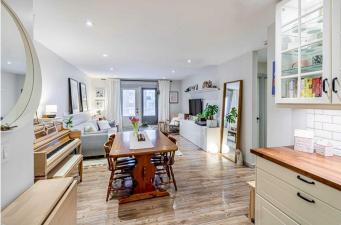

#### \$274,000

2 Bedroom, 1.00 Bathroom, 746 sqft Residential on 0.00 Acres

Bridgeland/Riverside, Calgary, Alberta

Click brochure link for more details. Welcome home to Unit 201 at 636 Meredith Rd NE, Calgary: a charming south facing condominium in a well-run building, nestled in the vibrant neighbourhood of Bridgeland. In this extraordinarily walkable location, you will find this completely remodelled gem brought up to modern standard. This includes a recently redesigned kitchen with stainless steel, fridge, dishwasher, oven, and microwave. A top-of-the-line cooktop will satisfy any chef out there as well. Butcher block countertops and a farmhouse sink in the kitchen provide a rustic charm. Both the master and secondary bedroom have been updated with custom built-in closets featuring large glass and mirror doors. The bathroom, similar to the kitchen, feels both rustic and modern, with wooden countertops and a vessel sink. Floors and doors were also replaced throughout the unit. There is an abundance of storage: a double coat rack closet, two utility closets, and a small storage den at the entrance equipped with washer and dryer. An assigned parking spot is also provided in a gated parking lot. Bridgeland is renowned for its blend of urban convenience and community charm. Residents enjoy its proximity to downtown, recreational spaces and pathways, culinary delights, and public transit. This is a delightful condo in one of Calgary's most sought-after neighborhoods!