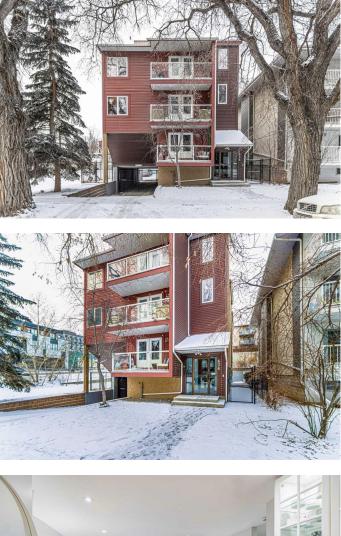

#### \$274,000

2 Bedroom, 1.00 Bathroom, 746 sqft Residential on 0.00 Acres

Bridgeland/Riverside, Calgary, Alberta

Click brochure link for more details. Welcome home to Unit 201 at 636 Meredith Rd NE, Calgary: a charming south facing condominium in a well-run building, nestled in the vibrant neighbourhood of Bridgeland. In this extraordinarily walkable location, you will find this completely remodelled gem brought up to modern standard. This includes a recently redesigned kitchen with stainless steel, fridge, dishwasher, oven, and microwave. A top-of-the-line cooktop will satisfy any chef out there as well. Butcher block countertops and a farmhouse sink in the kitchen provide a rustic charm. Both the master and secondary bedroom have been updated with custom built-in closets featuring large glass and mirror doors. The bathroom, similar to the kitchen, feels both rustic and modern, with wooden countertops and a vessel sink. Floors and doors were also replaced throughout the unit. There is an abundance of storage: a double coat rack closet, two utility closets, and a small storage den at the entrance equipped with washer and dryer. An assigned parking spot is also provided in a gated parking lot. Bridgeland is renowned for its blend of urban convenience and community charm. Residents enjoy its proximity to downtown, recreational spaces and pathways, culinary delights, and public transit. This is a delightful condo in one of Calgary's most sought-after neighborhoods!

## **Community Information**

| Address     | 201, 636 Meredith Road Ne |
|-------------|---------------------------|
| Subdivision | Bridgeland/Riverside      |
| City        | Calgary                   |
| County      | Calgary                   |
| Province    | Alberta                   |
| Postal Code | T2E 5A8                   |
|             |                           |