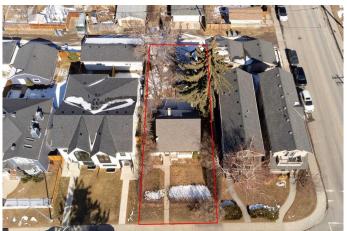

## \$725,000

3 Bedroom, 2.00 Bathroom, 960 sqft Residential on 0.12 Acres

Renfrew, Calgary, Alberta

ATTENTION BUILDERS AND INVESTORS! Great development opportunity on this sub-dividable flat lot in the desirable inner city community of Renfrew. This community offers mature trees and the perfect location for a new inner-city home. Several new infills on this popular street. RPR 2025. Minutes walk away from an off-leash dog park, parks, playgrounds, schools, shops, restaurants and public transit. Easy access to downtown, Deerfoot Trail and 16th Ave., and extensive redevelopment to the neighborhood.

## **Community Information**

Address 1206 Regal Crescent Ne

Subdivision Renfrew
City Calgary
County Calgary
Province Alberta
Postal Code T2E 5H3