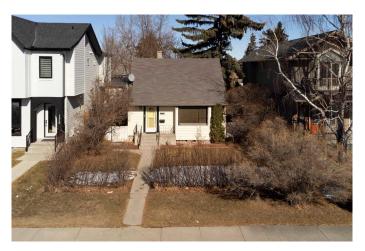

## \$725,000

3 Bedroom, 2.00 Bathroom, 960 sqft Residential on 0.12 Acres

Renfrew, Calgary, Alberta

ATTENTION BUILDERS AND INVESTORS! Great development opportunity on this sub-dividable flat lot in the desirable inner city community of Renfrew. This community offers mature trees and the perfect location for a new inner-city home. Several new infills on this popular street. RPR 2025. Minutes walk away from an off-leash dog park, parks, playgrounds, schools, shops, restaurants and public transit. Easy access to downtown, Deerfoot Trail and 16th Ave., and extensive redevelopment to the neighborhood.

Built in 1947

#### **Exterior**

Exterior Features Other

Lot Description Back Lane, Back Yard, Rectangular Lot

Roof Asphalt Shingle

Construction Vinyl Siding

Foundation Poured Concrete