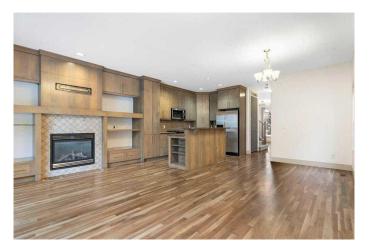

Step inside to high ceilings and a stylish entry with built-in wardrobe and bench. The versatile front room can be a sitting area, playroom, office, or formal dining room. Gorgeous hardwood floors and tile flow throughout the main level, accented by under-mount lighting in the half bath and ceiling accents in the kitchen and living room.

The kitchen boasts high-end built-in cabinetry, a five-burner gas stove, granite countertops, and a two-tier island. Enjoy cozy evenings by the gas fireplace in the living room, which overlooks the private, west-facing fenced backyard. The staircase leads to a bonus room with natural light, perfect for an office or extra living space.