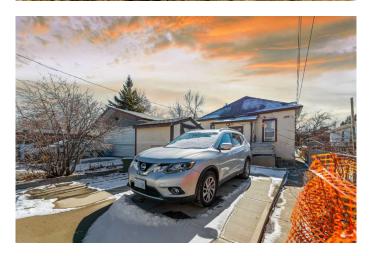

#### **Amenities**

Parking Spaces 2

Parking Parking Pad

#### **Exterior**

Exterior Features Other

Lot Description Back Lane Roof Asphalt

Construction Mixed

Foundation Poured Concrete