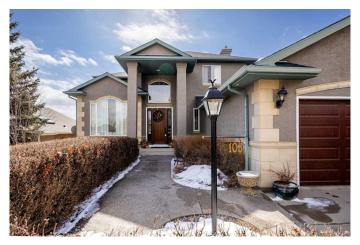

# \$1,185,000 - 103 Palomino Boulevard, Rural Rocky View County

MLS® #A2203786

### \$1,185,000

6 Bedroom, 5.00 Bathroom, 2,246 sqft Residential on 0.28 Acres

Springbank Links, Rural Rocky View County, Alberta

If you've been searching for that perfect blend of country charm and modern comfort, look no further than 103 Palomino Boulevard. This fully renovated, air conditioned home, set on 0.28 acres of prime Springbank land, offers all the space, warmth, and quality craftsmanship a family could hope for. With six bedrooms and 4.5 baths, there's room for everyoneâ€"whether you're raising a family, hosting the grandkids, or just enjoying the peace and quiet of country living. Over the last four years, every inch of this 2,246 sq. ft. home has been thoughtfully updated, so you can simply move in and start making memories.

This home is a rare find in Springbank Linksâ€"modern where it matters, but with all the warmth and character of a true country estate.

Built in 1998