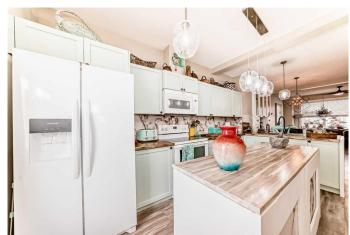

## \$409,900

2 Bedroom, 3.00 Bathroom, 1,255 sqft Residential on 0.02 Acres

New Brighton, Calgary, Alberta

Perfect Starter Home! This stylish 2-bedroom townhome offers the ideal blend of comfort and convenience. Both bedrooms feature full ensuite bathsâ€"perfect for privacy or roommates. Enjoy the airy feel of 9 ft ceilings and an open floor plan, with a bright kitchen that opens to a balcony overlooking a peaceful, treed green space. You'll love the unique live edge wood countertops and the added bonus of central A/C. Parking is a breeze with a single attached garage PLUS a carportâ€"2 spots total! Extra storage out back with a handy shed. Affordable, move-in ready, and waiting for you!

#### Interior

Interior Features Breakfast Bar

Appliances Dishwasher, Electric Stove, Garage Control(s), Microwave Hood Fan,

Refrigerator, Window Coverings, Washer/Dryer Stacked

Heating Forced Air
Cooling Central Air