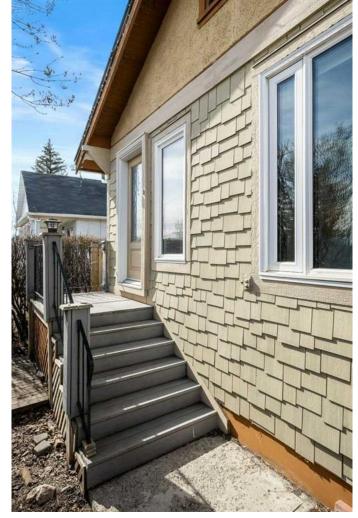

## \$780,000

3 Bedroom, 2.00 Bathroom, 1,111 sqft Residential on 0.14 Acres

Ramsay, Calgary, Alberta

Welcome to this one-of-a-kind characterful bungalow in the vibrant community of Ramsay. The entrance to this home has a spacious foyer/sunroom with lots of light pouring in and is a perfect spot for morning coffee or a spot to work. The home opens up to a generous living room with hardwood floors. The adjacent dining area is perfect for family meals. The main floor is flooded with light from all the huge, recently replaced windows. There are two well-appointed bedrooms on this floor separated from each other by a very cute full bath with a clawfoot tub. At the rear of this home is a showstopper kitchen, complete with a gas range perfect for the home chef. From the large island that seats 4 to the full height French-door cabinets and luxurious stone countertops, this kitchen is great for cooking, baking, and entertaining. The back door leads from the kitchen to the huge 20'x20' back deck perfect for barbeques and hosting all of your friends and family. The back yard includes a hand-crafted cabin style wooden shed, large (10'x25') raised garden area and a wonderful expanse of grass perfect for kids and dogs. This is such an urban oasis where you can grow your own food and enjoy the mature garden full of raspberries, rhubarb, lilacs, peonies, and a crab apple tree. Behind the yard is ample parking for up to 5 vehicles including a covered spot, and plenty of room for a future double or triple garage. Back inside the stairs lead down to the basement with a large laundry and storage area as well

**Exterior** 

Exterior Features None

Lot Description Back Lane, Landscaped, Rectangular Lot, Street Lighting, Fruit

Trees/Shrub(s), Garden, Lawn

Roof Asphalt Shingle

Construction Composite Siding, Stucco, Wood Frame