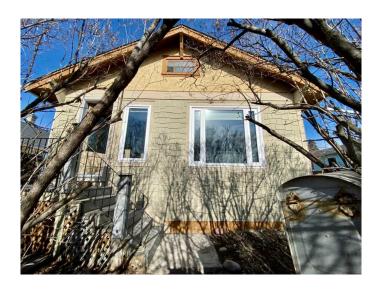

## \$780,000

3 Bedroom, 2.00 Bathroom, 1,111 sqft Residential on 0.14 Acres

Ramsay, Calgary, Alberta

Welcome to this one-of-a-kind characterful bungalow in the vibrant community of Ramsay. The entrance to this home has a spacious foyer/sunroom with lots of light pouring in and is a perfect spot for morning coffee or a spot to work. The home opens up to a generous living room with hardwood floors. The adjacent dining area is perfect for family meals. The main floor is flooded with light from all the huge, recently replaced windows. There are two well-appointed bedrooms on this floor separated from each other by a very cute full bath with a clawfoot tub. At the rear of this home is a showstopper kitchen, complete with a gas range perfect for the home chef. From the large island that seats 4 to the full height French-door cabinets and luxurious stone countertops, this kitchen is great for cooking, baking, and entertaining. The back door leads from the kitchen to the huge 20'x20' back deck perfect for barbeques and hosting all of your friends and family. The back yard includes a hand-crafted cabin style wooden shed, large (10'x25') raised garden area and a wonderful expanse of grass perfect for kids and dogs. This is such an urban oasis where you can grow your own food and enjoy the mature garden full of raspberries, rhubarb, lilacs, peonies, and a crab apple tree. Behind the yard is ample parking for up to 5 vehicles including a covered spot, and plenty of room for a future double or triple garage. Back inside the stairs lead down to the basement with a large laundry and storage area as well