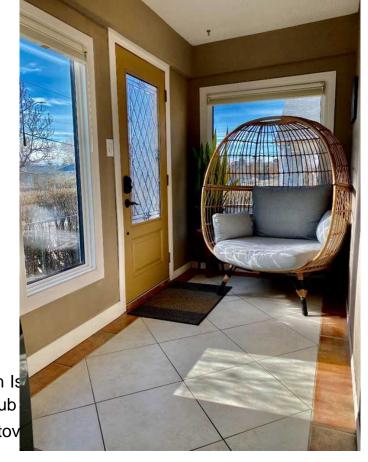

## \$780,000

3 Bedroom, 2.00 Bathroom, 1,111 sqft Residential on 0.14 Acres

Ramsay, Calgary, Alberta

Welcome to this one-of-a-kind characterful bungalow in the vibrant community of Ramsay. The entrance to this home has a spacious foyer/sunroom with lots of light pouring in and is a perfect spot for morning coffee or a spot to work. The home opens up to a generous living room with hardwood floors. The adjacent dining area is perfect for family meals. The main floor is flooded with light from all the huge, recently replaced windows. There are two well-appointed bedrooms on this floor separated from each other by a very cute full bath with a clawfoot tub. At the rear of this home is a showstopper kitchen, complete with a gas range perfect for the home chef. From the large island that seats 4 to the full height French-door cabinets and luxurious stone countertops, this kitchen is great for cooking, baking, and entertaining. The back door leads from the kitchen to the huge 20'x20' back deck perfect for barbeques and hosting all of your friends and family. The back yard includes a hand-crafted cabin style wooden shed, large (10'x25') raised garden area and a wonderful expanse of grass perfect for kids and dogs. This is such an urban oasis where you can grow your own food and enjoy the mature garden full of raspberries, rhubarb, lilacs, peonies, and a crab apple tree. Behind the yard is ample parking for up to 5 vehicles including a covered spot, and plenty of room for a future double or triple garage. Back inside the stairs lead down to the basement with a large laundry and storage area as well