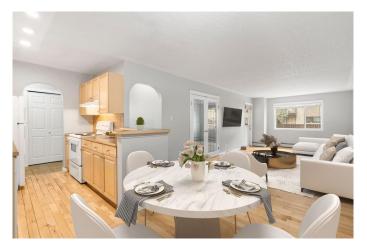

# \$249,000

2 Bedroom, 1.00 Bathroom, 828 sqft Residential on 0.00 Acres

Bridgeland/Riverside, Calgary, Alberta

Absolutely Fabulous Location!!! Spacious 2-bedroom condo right in the buzzing heart of Bridgeland. Stroll to downtown, East Village, the Bow River Pathway, C-Train, and all the hip amenities that trendy Bridgeland has to offer! This top-floor gem checks all the boxes: two roomy bedrooms, a fabulous 4-piece bath, an open-concept kitchen, dining & living area, plus in-suite laundry featuring a shiny new LG washer/dryer combo. But wait, there's moreâ€"a huge balcony and your very own assigned COVERED parking spot! Brand new carpets, and professionally cleanedâ€"this beauty is all set and waiting for its new lucky owners!

### **Essential Information**

MLS® # A2204740 Price \$249,000

Bedrooms 2

Bathrooms 1.00

Full Baths 1

Square Footage 828

Acres 0.00

Year Built 1978

# Interior

Interior Features French Door, Storage, Vinyl Windows

Appliances Dishwasher, Electric Stove, Refrigerator, Washer/Dryer, Window

Coverings

Heating Baseboard, Hot Water, Natural Gas

Cooling None