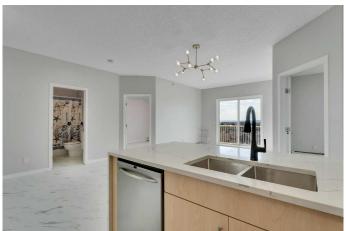

### \$299,900

2 Bedroom, 2.00 Bathroom, 880 sqft Residential on 0.00 Acres

Taradale, Calgary, Alberta

Location! Location! Attention Investors and First-time Buyers! Fully RENOVATED!This is an ideal unit for an Investor with Positive Rental Cash Flow or a First Time home buyer. The all-inclusive Condo fee includes Insurance, Electricity, Heat, Water/Sewer, Snow removal, landscaping & building maintenance. With two good-sized bedrooms and two 3-piece bathrooms, this condo offers a GREAT layout. The spacious primary bedroom features a walk-through closet and 3 piece ensuite. The In-suite laundry includes the washer & dryer. This unit is located on the third level with MOUNTAIN VIEW. New washer/dryer, counter top, lights. Close to playground, schools, only minutes to Genesis Center, Saddleridge Circle, Savanna Bazar, LRT Station, Stoney Trail and MORE. Ready for immediate possession. Don't miss this opportunity; call today!

#### Interior

Interior Features No Smoking Home

Appliances Dishwasher, Dryer, Electric Stove, Microwave Hood Fan, Refrigerator,

Washer

Heating Baseboard

Cooling Other