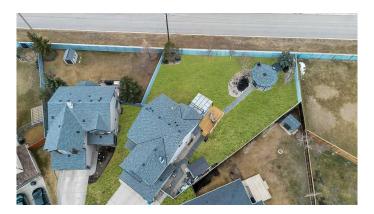

## \$869,000

4 Bedroom, 4.00 Bathroom, 2,373 sqft Residential on 0.26 Acres

Westmere, Chestermere, Alberta

Nestled in a quiet cul-de-sac on the west side of Chestermere, this exceptional home offers an unparalleled living experience with breathtaking, unobstructed views of downtown Calgary, the mountains & the sunset. With no neighbors behind, the meticulously landscaped backyard is a true sanctuary, featuring a sprawling outdoor entertainment area, a serene pond, & a private retreat complete with a pizza oven & fireplace. Whether you're hosting gatherings or enjoying a quiet evening by the fire, this outdoor space is designed for relaxation & enjoyment. Boasting fantastic curb appeal, this home has been thoughtfully maintained and updated. The oversized heated double garage features a new overhead door, with other recent upgrades including air conditioning, modern appliances installed within the last 2 years, new shingles in 2020, a new water tank in 2023 & a furnace replaced in 2022. Inside, the grand foyer welcomes you with soaring ceilings, leading to an open-concept main floor adorned with real hardwood & tile flooring. The spacious kitchen & living area, complete with a cozy gas fireplace, is perfect for entertaining, while the walk-through pantry & main-floor laundry offer both convenience & functionality. Upstairs, the primary bedroom is a true retreat, featuring its own gas fireplace, a walk-in closet, and a 4-piece ensuite. Step onto the private west-facing balcony and take in the breathtaking mountain views and spectacular sunsets. Two additional bedrooms share a

#### **Exterior**

Exterior Features Private Yard

Lot Description Back Yard, Front Yard, Landscaped, No Neighbours Behind, Pie Shaped

Lot

Roof Asphalt Shingle

Construction Stone, Vinyl Siding, Wood Frame

Foundation Poured Concrete