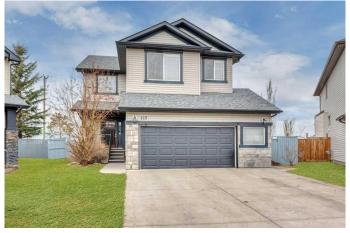

# \$869,000 - 129 Hawkmere Place, Chestermere

MLS® #A2204899

## \$869,000

4 Bedroom, 4.00 Bathroom, 2,373 sqft Residential on 0.26 Acres

Westmere, Chestermere, Alberta

Nestled in a quiet cul-de-sac on the west side of Chestermere, this exceptional home offers an unparalleled living experience with breathtaking, unobstructed views of downtown Calgary, the mountains & the sunset. With no neighbors behind, the meticulously landscaped backyard is a true sanctuary, featuring a sprawling outdoor entertainment area, a serene pond, & a private retreat complete with a pizza oven & fireplace. Whether you're hosting gatherings or enjoying a quiet evening by the fire, this outdoor space is designed for relaxation & enjoyment. Boasting fantastic curb appeal, this home has been thoughtfully maintained and updated. The oversized heated double garage features a new overhead door, with other recent upgrades including air conditioning, modern appliances installed within the last 2 years, new shingles in 2020, a new water tank in 2023 & a furnace replaced in 2022. Inside, the grand foyer welcomes you with soaring ceilings, leading to an open-concept main floor adorned with real hardwood & tile flooring. The spacious kitchen & living area, complete with a cozy gas fireplace, is perfect for entertaining, while the walk-through pantry & main-floor laundry offer both convenience & functionality. Upstairs, the primary bedroom is a true retreat, featuring its own gas fireplace, a walk-in closet, and a 4-piece ensuite. Step onto the private west-facing balcony and take in the breathtaking mountain views and spectacular sunsets. Two additional bedrooms share a