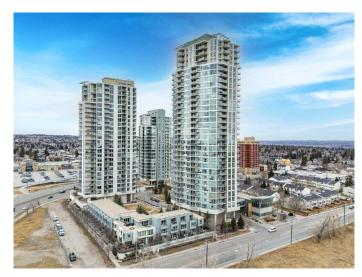

## \$429,900

2 Bedroom, 2.00 Bathroom, 930 sqft Residential on 0.00 Acres

Spruce Cliff, Calgary, Alberta

Welcome to 2104,99 Spruce Place! This modern spacious luxurious condo offers an exceptional living experience, perfect balance of convenience and lifestyle in the highly sought-after Ovations at Westgate Park, a short commute to downtown, Westbrook LRT station, Westbrook Mall, bus stops, Golf Course and easy access to major freeways. Step into a BRIGHT, open-concept living space featuring floor-to-ceiling windows that flood the unit with natural light and showcase the breathtaking Calgary skyline with MOUNTAIN VIEWS. This unit, located on the 21st floor, features a sleek kitchen designed for both style and functionality, breakfast bar, boasting GRANITE countertops & backsplash, stainless steel appliances, and ample cabinetryâ€"perfect for cooking and entertaining. A fireplace frames the living room for a cozy home. The spacious primary bedroom includes double oversized closets and a private ensuite, creating a serene retreat. Floor-to-ceiling windows on one entire wall creates a bright and lively space. The well-appointed second bedroom serves as an excellent room for guests, roommates, or a home office. A second full 4-piece bathroom adds convenience and privacy. Enjoy year-round comfort with central air conditioning and in-suite laundry. The oversized balcony is perfect for morning coffee or evening relaxation, offering stunning panoramic views of Rocky Mountain and the City. Living at Ovations means access to luxury amenities,