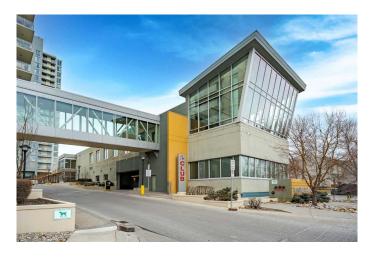

including a fitness centre, indoor swimming pool, hot tub, party room and games room. Plus 24-hour security patrol, this pet-friendly building offers one TITLED heated underground parking and one storage locker. Don't miss this opportunityâ€"schedule your private viewing today!

#### **Amenities**

Amenities Clubhouse, Fitness Center, Parking, Recreation Facilities, Secured

Parking, Storage, Visitor Parking, Indoor Pool, Party Room

Parking Spaces 1

Parking Titled, Underground