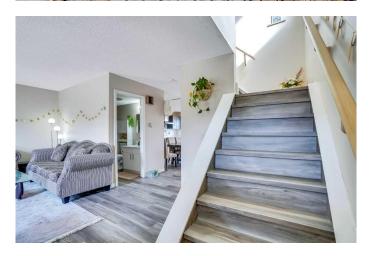

Step inside to discover newer luxury vinyl plank flooring, fresh carpet on the upper level, updated cladding, a newer fence, modernized windows, and a stylishly renovated kitchen featuring quartz countertops and sleek cabinetry.

The welcoming living room at the front of the home provides a cozy space to relax or entertain guests. The main floor also boasts a bright and open-concept layout, seamlessly connecting the kitchen, dining area, and an additional spacious family roomâ€"ideal for entertaining and everyday living. Patio doors lead to a generous deck, perfect for outdoor gatherings. You will also find a 2 piece washroom at this level.