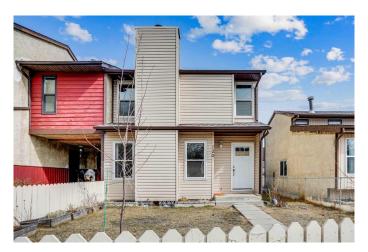

# \$469,900

4 Bedroom, 2.00 Bathroom, 1,379 sqft Residential on 0.06 Acres

Pineridge, Calgary, Alberta

Charming & Updated Home in Pineridge

Welcome to 120 Pinemill Mews NE, a beautifully maintained home in the heart of Pineridge! This inviting property is perfect for first-time buyers, investors, and families, offering thoughtful upgrades and a fantastic location close to everything you need.

Step inside to discover newer luxury vinyl plank flooring, fresh carpet on the upper level, updated cladding, a newer fence, modernized windows, and a stylishly renovated kitchen featuring quartz countertops and sleek cabinetry.

Built in 1978

Style 2 Storey, Side by Side

Status Active

## **Exterior**

Exterior Features None

Lot Description Back Lane, Back Yard

Roof Asphalt Shingle

Construction Wood Frame, Wood Siding

Foundation Poured Concrete