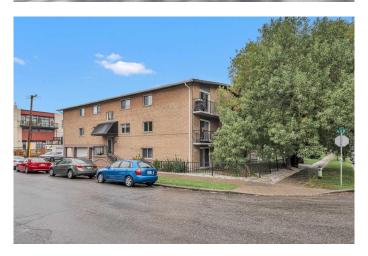

# \$245,000 - 101, 655 Meredith Road Ne, Calgary

MLS® #A2205671

# \$245,000

1 Bedroom, 1.00 Bathroom, 655 sqft Residential on 0.00 Acres

Bridgeland/Riverside, Calgary, Alberta

Welcome to this stunning main-floor end unit in a desirable low-rise concrete building located in the sought-after community of Bridgeland/Riverside! Fully renovated, this apartment boasts laminate flooring and ceramic tile throughout. It features 1 spacious bedroom, 1 full bathroom, and convenient in-suite storage. The beautiful maple kitchen offers ample cupboard and counter space, black appliances, and a built-in wine rack, all overlooking the spacious living roomâ€"ideal for entertaining. Step through the sliding doors from the living room to your private, fenced yard, perfect for enjoying morning coffee, soaking up the sun, or hosting evening BBQs with friends. The patio is shaded by mature trees, offering serene community views. The generous master bedroom is filled with natural light and includes an impressive walk-in closet and a convenient walk-through laundry area. Additional highlights include a 4-piece bathroom, in-suite laundry, one designated parking stall suitable for a truck, and plenty of street parking for guests. This condo's unbeatable location is within walking distance of everything you needâ€"organic markets, city transit, and downtown. Nearby, you'll find a playground, popular spots like UNA Restaurant, Phil & Sebastian Coffee, East Village, and the scenic river pathways. Just minutes from Deerfoot Trail, Memorial Drive, and Edmonton Trail, this property offers both convenience and charm. Don't miss your opportunity to make this exceptional condo

# **Community Information**

Address 101, 655 Meredith Road Ne

Subdivision Bridgeland/Riverside

City Calgary
County Calgary
Province Alberta
Postal Code T2E 5A9