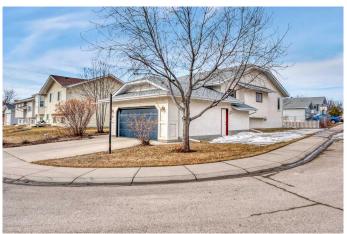

### \$590,000

3 Bedroom, 3.00 Bathroom, 1,326 sqft Residential on 0.16 Acres

Green Meadow, Strathmore, Alberta

MOVE IN NOW! Pride of Ownership. Seller is Downsizing. Well Maintained Bilevel. Show Home Condition. Bright and Spacious Kichen. opens onto west facing deck with Gazebo. Dining Room/Living Room Area. Vaulted Ceilings. Corner Lot. West Deck. Double Attached Garage with Separate Access to the Basement. Rear Alley. OPTION RV Parking. Large Lot. Great Subdivision of Green Meadows. Pool Table can Stay.

#### **Amenities**

Parking Spaces 2

Parking Double Garage Attached, Off Street, Front Drive, Garage Door Opener

# of Garages 2