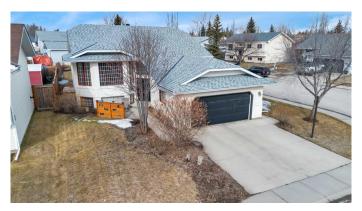

### \$590,000

3 Bedroom, 3.00 Bathroom, 1,326 sqft Residential on 0.16 Acres

Green Meadow, Strathmore, Alberta

MOVE IN NOW! Pride of Ownership. Seller is Downsizing. Well Maintained Bilevel. Show Home Condition. Bright and Spacious Kichen. opens onto west facing deck with Gazebo. Dining Room/Living Room Area. Vaulted Ceilings. Corner Lot. West Deck. Double Attached Garage with Separate Access to the Basement. Rear Alley. OPTION RV Parking. Large Lot. Great Subdivision of Green Meadows. Pool Table can Stay.

#### **Essential Information**

MLS® # A2205732 Price \$590,000

Bedrooms 3 Bathrooms 3.00

Full Baths 3

Square Footage 1,326 Acres 0.16 Year Built 1993

Type Residential
Sub-Type Detached
Style Bi-Level
Status Active

# **Community Information**

Address 39 Greenview Crescent

Subdivision Green Meadow

City Strathmore

County Wheatland County

Province Alberta
Postal Code T1P 1L6