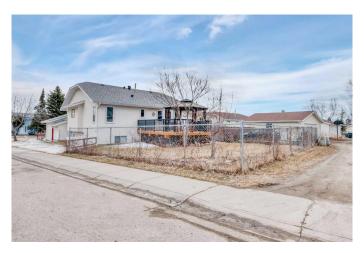

#### **Exterior**

Exterior Features Fire Pit

Lot Description Back Lane, Back Yard, Corner Lot, Front Yard, Landscaped, Lawn,

Level, Low Maintenance Landscape, Rectangular Lot, Underground

Sprinklers, Gazebo

Roof Asphalt Shingle Construction Wood Frame

Foundation Poured Concrete