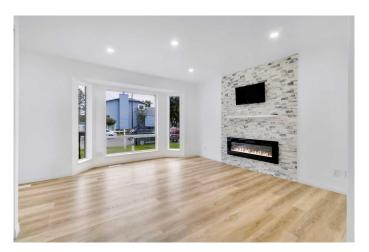

## \$528,332

3 Bedroom, 2.00 Bathroom, 1,049 sqft Residential on 0.08 Acres

Martindale, Calgary, Alberta

\*\*\*OPEN HOUSE: APRIL 20\*\*\* |SEPARATE ENTRANCE| 2x Kitchens | 2x Living Rooms | TOTAL LIVING SqFt 1386 APPROX.| Featuring a fully developed basement with full kitchen, convenient 3-pc bathroom, a spacious rec room, a den, â€"perfect for family gatherings or extra living space! Upstairs offers 3 bright bedrooms and a modern 4-pc bath. Beautifully updated throughout with fresh paint, new lighting fixtures, and brand-new appliances. Enjoy a large backyard plus a fully fenced front yard, ideal for entertaining and family fun. Prime location near Dashmesh Culture Centre, YMCA, Genesis Centre, and Calgary Public Library.

Year Built 1989

Type Residential

Sub-Type Detached

2 Storey

Status Active

Style

#### **Exterior**

Exterior Features Garden, Private Entrance
Lot Description Back Lane, Back Yard

Roof Asphalt Shingle

Construction Vinyl Siding

Foundation Poured Concrete, Brick/Mortar