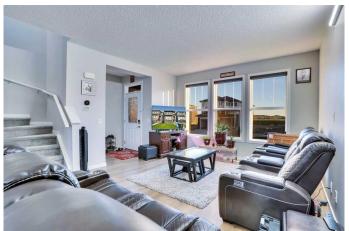

## \$639,900

3 Bedroom, 3.00 Bathroom, 1,459 sqft Residential on 0.06 Acres

Cornerstone., Calgary, Alberta

Welcome to this beautiful 1,459 sqft home nestled in a vibrant new community! Built in 2023, this modern 2-storey offers a bright and open floor plan, perfect for everyday living and entertaining. Featuring 3 spacious bedrooms, 2.5 bathrooms, and a side entrance, this home offers great potential for future basement development. Enjoy the high ceilings with a 9-ft unfinished basement, ready for your personal touch. The south-facing front yard brings in plenty of natural light, enhancing the warm and welcoming atmosphere. Don't miss this opportunity to own a nearly-new home in a growing neighborhood!

#### Interior

Interior Features Open Floorplan, Bathroom Rough-in

Dishwasher, Dryer, Electric Range, Microwave Hood Fan, Washer, **Appliances** 

Window Coverings

Forced Air Heating

Cooling None Has Basement Yes