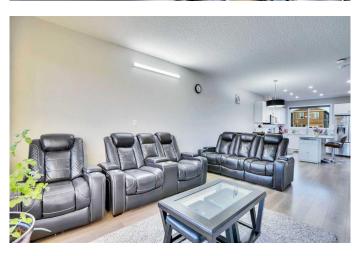

## \$639,900

3 Bedroom, 3.00 Bathroom, 1,459 sqft Residential on 0.06 Acres

Cornerstone., Calgary, Alberta

Welcome to this beautiful 1,459 sqft home nestled in a vibrant new community! Built in 2023, this modern 2-storey offers a bright and open floor plan, perfect for everyday living and entertaining. Featuring 3 spacious bedrooms, 2.5 bathrooms, and a side entrance, this home offers great potential for future basement development. Enjoy the high ceilings with a 9-ft unfinished basement, ready for your personal touch. The south-facing front yard brings in plenty of natural light, enhancing the warm and welcoming atmosphere. Don't miss this opportunity to own a nearly-new home in a growing neighborhood!

#### Interior

Interior Features Open Floorplan, Bathroom Rough-in

Dishwasher, Dryer, Electric Range, Microwave Hood Fan, Washer, **Appliances** 

Window Coverings

Forced Air Heating

Cooling None Has Basement Yes