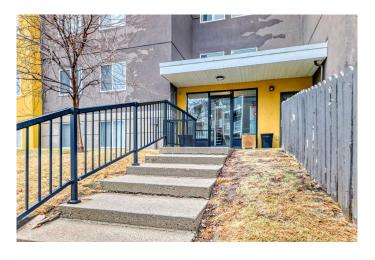

# \$262,000

2 Bedroom, 1.00 Bathroom, 909 sqft Residential on 0.00 Acres

Greenview, Calgary, Alberta

Welcome to 4455 Building A Greenview Drive. A lovely 2 bed 1 bath condo beside a dog park. Offering over 900 sq ft of warm and cozy living space. It is a south facing unit, with in suite storage, in suite laundry lots of natural light and great kitchen space. It is located beside an off leash park, so very convenient for your furry family member. It is a PET FRIENDLY building (with board approval) . Easy access to downtown, deerfoot, airport, playgrounds, schools and some fantastic restaurants. Great opportunity for first time buyers, investors or downsizers!