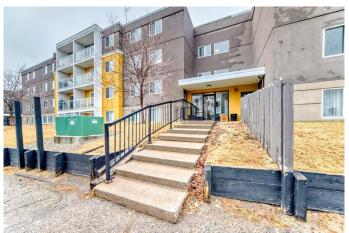

# \$262,000

2 Bedroom, 1.00 Bathroom, 909 sqft Residential on 0.00 Acres

Greenview, Calgary, Alberta

Welcome to 4455 Building A Greenview Drive. A lovely 2 bed 1 bath condo beside a dog park. Offering over 900 sq ft of warm and cozy living space. It is a south facing unit, with in suite storage, in suite laundry lots of natural light and great kitchen space. It is located beside an off leash park, so very convenient for your furry family member. It is a PET FRIENDLY building (with board approval) . Easy access to downtown, deerfoot, airport, playgrounds, schools and some fantastic restaurants. Great opportunity for first time buyers, investors or downsizers!