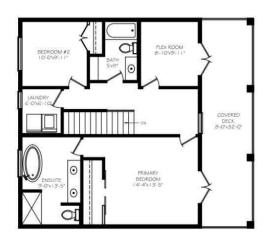

## \$675,000

2 Bedroom, 3.00 Bathroom, 1,754 sqft Residential on 0.10 Acres

Lakewood Meadows, Strathmore, Alberta

Welcome Home to Lakewood, Strathmoreâ€"Your Dream, Your Way!

Ready to build your dream home? Kelly Kustom Homes is offering an exciting opportunity in the vibrant Lakewood community! Picture yourself in this beautiful new construction featuring 3 bedrooms, 2.5 bathrooms, and luxurious comforts designed with your lifestyle in mind.

Inside, you'll find thoughtfully designed spaces where modern elegance meets cozy comfort, ideal for family moments, celebrations with friends, or simply unwinding after a busy day. Natural sunlight will stream through your open-concept home, creating a warm, inviting atmosphere you'll love coming home to.