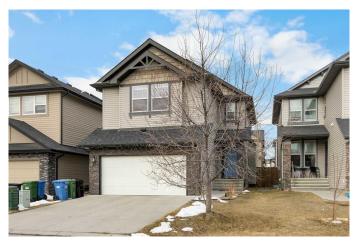

# \$739,900 - 24 Panatella Square Nw, Calgary

MLS® #A2207172

# \$739,900

3 Bedroom, 4.00 Bathroom, 1,826 sqft Residential on 0.09 Acres

Panorama Hills, Calgary, Alberta

\*\*OPEN HOUSE THIS SUN APRIL 13 at 2-4 PM\*\*STOP and LOOK at this beautifully upgraded 2-storey home. Offering 3 Bedrooms and 3.5 Baths, nestled in the sought-after Panorama Hills community! | Over 2,500 sq ft of total living space | Recent Upgrades: Culligan Water Softener (2024), New Roof & Siding (2024), Hot Water Tank (2024) | 9ft Ceilings Throughout | Gleaming Hardwood Floors | Granite Counters in Kitchen & Quartz Counters in Upper Baths | Dry Bar in Rec Room | Fully Finished Basement | Landscaped & Fully Fenced Backyard with Gazebo (2022) | Insulated Double Attached Garage