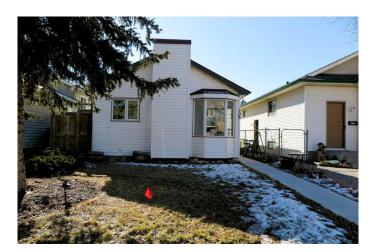

# \$550,000

5 Bedroom, 2.00 Bathroom, 840 sqft Residential on 0.07 Acres

Riverbend, Calgary, Alberta

Renovated 4 level split located on a quiet street with a south backyard in the community of Riverbend. Nice open plan has laminate flooring throughout the living room and the updated kitchen. Loads of cabinets, quartz countertops, stainless steel appliances with a gas stove and a farmers sink. Upper level has 3 bedrooms, all with laminate flooring and an updated bathroom. 3rd level has 2 bedrooms, a 3 piece bathroom and laundry. Basement is partially developed with a family room. Many other updates include the Kitchen (2020), furnace (2020), double garage (2020), sidewalks and landscaping (2020) and a hot water tank (2024). Call to view this fine home today!

#### Interior

Interior Features Quartz Counters

Appliances Dishwasher, Dryer, Garage Control(s), Range Hood, Refrigerator,

Stove(s), Washer, Window Coverings

Heating Forced Air, Natural Gas

Cooling None
Has Basement Yes