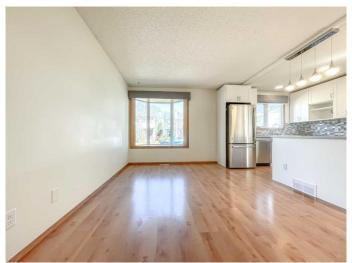

# \$550,000

5 Bedroom, 2.00 Bathroom, 840 sqft Residential on 0.07 Acres

Riverbend, Calgary, Alberta

Renovated 4 level split located on a quiet street with a south backyard in the community of Riverbend. Nice open plan has laminate flooring throughout the living room and the updated kitchen. Loads of cabinets, quartz countertops, stainless steel appliances with a gas stove and a farmers sink. Upper level has 3 bedrooms, all with laminate flooring and an updated bathroom. 3rd level has 2 bedrooms, a 3 piece bathroom and laundry. Basement is partially developed with a family room. Many other updates include the Kitchen (2020), furnace (2020), double garage (2020), sidewalks and landscaping (2020) and a hot water tank (2024). Call to view this fine home today!

#### Interior

Interior Features Quartz Counters

Appliances Dishwasher, Dryer, Garage Control(s), Range Hood, Refrigerator,

Stove(s), Washer, Window Coverings

Heating Forced Air, Natural Gas

Cooling None
Has Basement Yes