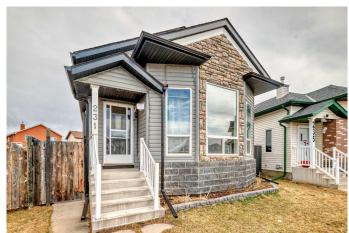

# \$625,000 - 231 Saddlemead Road Ne, Calgary

MLS® #A2208085

## \$625,000

4 Bedroom, 2.00 Bathroom, 1,079 sqft Residential on 0.12 Acres

Saddle Ridge, Calgary, Alberta

**OPEN HOUSE SATURDAY APRIL!2** 1:00-3:00 PM. PRIME LOCATION!!! Discover this beautiful well maintained fully developed 4 split level home in a family friendly community of Saddleridge with a total finished area of 1911 sq ft.. As you enter you will be greeted with a spacious high ceiling living and dining room filled with natural lights. The kitchen offers lots of cabinetry with stainless steel appliances. Head upstairs you will find a beautiful cherry brazilian hardwood flooring, a spacious primary bedroom with another 2 good size bedrooms and main family bathroom with separate tub and shower unit and a cheater door to master bedroom. Third level has a large media room and 3 piece bath and its own separate entrance with R14 ceiling insulation, home theater wiring with PVC conduit includes 1 center & 2 front and TV ready wall with framing. The basement bedroom wall is thermally insulated, the ceiling is thermal and sound proof insulated with a suspended acoustic ceiling. Mechanical room ceiling is foam insulated ceiling joist side wall double R14 thermal insulated and foam insulated. The multi level deck is right outside the dining room perfect for family and friends gatherings. Enjoy the oversized garage with R14 thermal insulation wall and ceiling. There is a swing gate on the left side of the garage for Trailer parking or just extra parking. This also comes with a number of security cameras for your convenience and a double blackout blinds and Christmas lights around the house.

# **Community Information**

Address 231 Saddlemead Road Ne

Subdivision Saddle Ridge

City Calgary
County Calgary
Province Alberta
Postal Code T3J 4J4