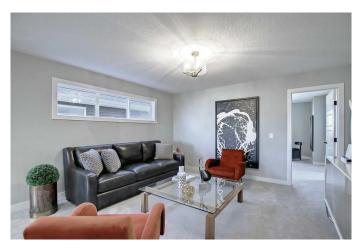

Spanning over 2,000 sq. ft., this open-concept design is crafted with quality finishings and modern elegance. Hardwood floors flow seamlessly throughout the main level, leading to a great room with a cozy fireplace, an inviting dinette, and a chef-inspired kitchen featuring an oversized island, quartz countertops, stylish cabinetry, and five stainless steel appliances, including a gas stove. A walk-in pantry adds convenience, while the flex room—ideal as an office or den—offers additional versatility. Step outside to enjoy the expansive 20a€<sup>TM</sup> x 10a€<sup>TM</sup> covered patio - perfect for entertaining or unwinding in nature.

Upstairs, the home continues to impress with three spacious bedrooms, a loft-style bonus room, and a dedicated laundry room. The primary suite is a true retreat, featuring a luxurious 5-piece ensuite with a soaker tub, separate glass shower, double vanities, and a generous walk-in closet.