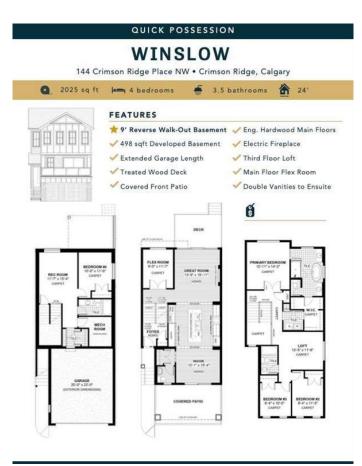

#### \$909,900

4 Bedroom, 3.00 Bathroom, 1,976 sqft Residential on 0.09 Acres

Haskayne, Calgary, Alberta

Meet the Winslow, Built by Master Builder Douglas Homes!

Nestled in the highly sought-after community of Crimson Ridge, this stunning new build offers the perfect blend of luxury, comfort, and nature. Backing onto scenic walking paths and the prestigious Lynx Ridge Golf Course, this home provides breathtaking views and an unparalleled sense of tranquility.

Spanning over 2,000 sq. ft., this open-concept design is crafted with quality finishings and modern elegance. Hardwood floors flow seamlessly throughout the main level, leading to a great room with a cozy fireplace, an inviting dinette, and a chef-inspired kitchen featuring an oversized island, quartz countertops, stylish cabinetry, and five stainless steel appliances, including a gas stove. A walk-in pantry adds convenience, while the flex room—ideal as an office or den—offers additional versatility. Step outside to enjoy the expansive 20a€<sup>TM</sup> x 10a€<sup>TM</sup> covered patio - perfect for entertaining or unwinding in nature.

Upstairs, the home continues to impress with three spacious bedrooms, a loft-style bonus room, and a dedicated laundry room. The primary suite is a true retreat, featuring a luxurious 5-piece ensuite with a soaker tub, separate glass shower, double vanities, and a generous walk-in closet.

The fully finished basement extends the living space with a large recreational room, an additional bedroom, and a full bathroom,

making it perfect for guests or family gatherings.

With 9 ft. ceilings, 8 ft. doors on the main level, and exceptional craftsmanship throughout, this home is both sophisticated and functional. Surrounded by nature and minutes from amenities, this is a rare opportunity to own a Douglas Home in one of the most desirable location. Photo's may not be a true representation of this home.

#### **Essential Information**

| MLS® #         | A2208172    |
|----------------|-------------|
| Price          | \$909,900   |
| Bedrooms       | 4           |
| Bathrooms      | 3.00        |
| Full Baths     | 2           |
| Half Baths     | 1           |
| Square Footage | 1,976       |
| Acres          | 0.09        |
| Year Built     | 2025        |
| Туре           | Residential |
| Sub-Type       | Detached    |
| Style          | 2 Storey    |
| Status         | Active      |